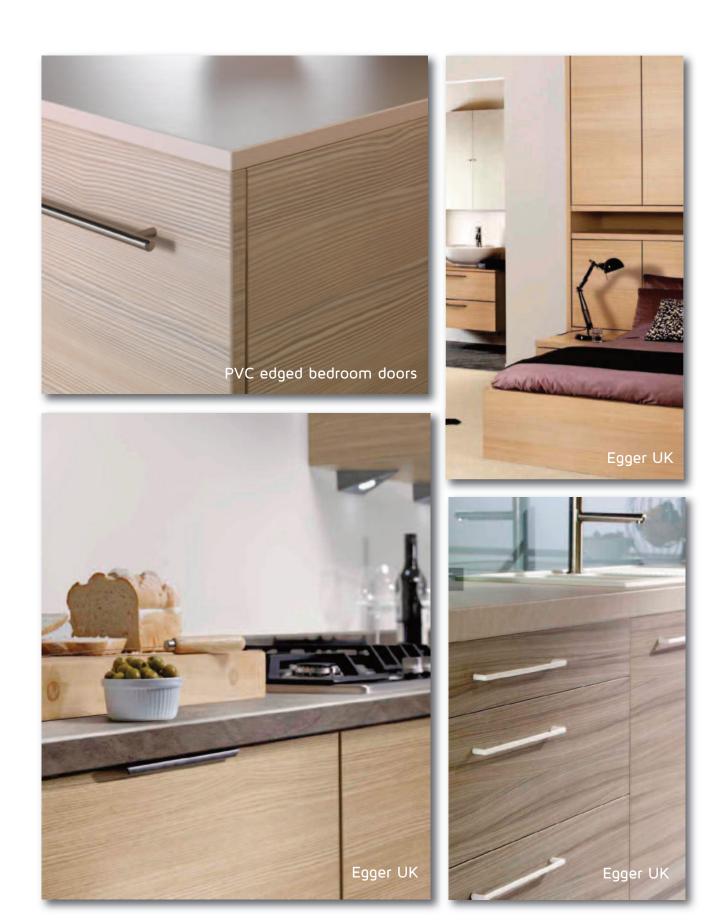

Avola Champagne

Sambrisi Zabrano

Montana Oak

PVC edged door range

If you're looking for a contemporary style door but you're working to a budget, then this is the range of doors for you!

All doors are a flat slab style made from MFC (melamine-faced chipboard) with a 2mm PVC colour co-ordinated edging.

This is a hardwearing product which is ideal for any application such as kitchens, bedrooms, bathrooms and studies. There are 13 colours available as standard, but other colours are available on request.

Door sizes can be supplied in standard or made-to-measure sizes up to 2600mm high x 996mm wide. Angled doors are also available if required for sloping ceiling installations. Doors can also be drilled for hinges to your specification.

The new textured doors are proving a popular choice – colours include Zebrano, Champagne, Truffle Brown & White Avola, Driftwood and Hacienda Black & White.

Samples are available on request.

Avola Truffle Brown