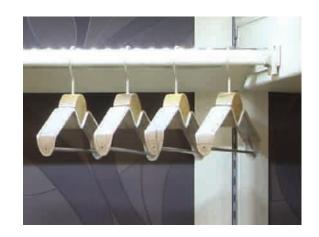

with tobacco stitching



red crocodile effect



white leather with white stitching

### **CURVED SHELF**

- available in 600 or 900mm widths
- depth 500mm



### **BIG BOX**

- available in 600 or 900mm widths
- depth 500mm



## **BAG HOLDER**

- available in 600 or 900mm widths
- depth 500mm



# **SHELF**

- available in 600 or 900mm widths
- depth 500mm





### TROUSER HANGER

- available in 600 or 900mm widths
- depth 500mm



## **GLASS SHELF**

- available in 600 or 900mm widths
- depth 500mm



### **SHOE HOLDER**

- available in 600 or 900mm widths
- depth 500mm



# SHELF WITH TIE RACK

- available in 650 or 950mm widths
- depth 500mm

# WARDROBE BOXES

- available in three sizes
- with or without lid
- depth 500mm



### **COAT HANGER**

• leather hanger with wooden insert



## **STOOL**

• size  $440 \times 400 \times 360$ mm



## **CHEST OF DRAWERS**

- drawers with soft-close runners
- may be used suspended from uprights or on castors
- internal dividers available