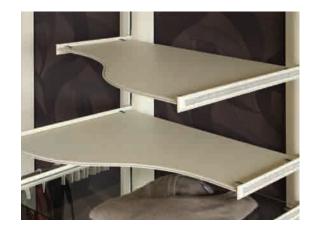

ents are easily positioned on the uprights and can be repositioned at any time
- the system comprises of metal uprights and a range of various accessories in widths of 600mm or 900mm
- available in six standard colour combinations

#### PLEASE CALL FOR FURTHER INFORMATION AND DETAILED CATALOGUE



dark brown crocodile effect leather



dark brown leather with lilac stitching



ivory tortoise shell effect leather



ivory leather with beige stitching



black crocodile effect leather



black leather with grey stitching



white crocodile effect leather



white leather with grey stitching



natural ostrich effect



natural leather with tobacco stitching



red crocodile effect



white leather with white stitching

### **CURVED SHELF**

- available in 600 or 900mm widths
- depth 500mm



### **BIG BOX**

- available in 600 or 900mm widths
- depth 500mm



## **BAG HOLDER**

- available in 600 or 900mm widths
- depth 500mm



# **SHELF**

- available in 600 or 900mm widths
- depth 500mm





### TROUSER HANGER

- available in 600 or 900mm widths
- depth 500mm



## **GLASS SHELF**

- available in 600 or 900mm widths
- depth 500mm



### **SHOE HOLDER**

- available in 600 or 900mm widths
- depth 500mm



# SHELF WITH TIE RACK

- available in 650 or 950mm widths
- depth 500mm

# WARDROBE BOXES

- available in three sizes
- with or without lid
- depth 500mm



### **COAT HANGER**

• leather hanger with wooden insert



## **STOOL**

• size  $440 \times 400 \times 360$ mm



## **CHEST OF DRAWERS**

- drawers with soft-close runners
- may be used suspended from uprights or o