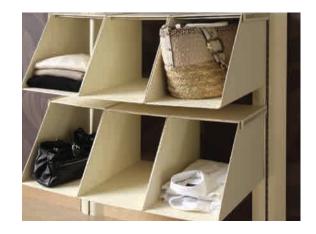

us accessories in widths of 600mm or 900mm
- available in six standard colour combinations

#### PLEASE CALL FOR FURTHER INFORMATION AND DETAILED CATALOGUE



dark brown crocodile effect leather



dark brown leather with lilac stitching



ivory tortoise shell effect leather



ivory leather with beige stitching



black crocodile effect leather



black leather with grey stitching



white crocodile effect leather



white leather with grey stitching



natural ostrich effect



natural leather with tobacco stitching



red crocodile effect



white leather with white stitching

### **CURVED SHELF**

- available in 600 or 900mm widths
- depth 500mm



### **BIG BOX**

- available in 600 or 900mm widths
- depth 500mm



## **BAG HOLDER**

- available in 600 or 900mm widths
- depth 500mm



# **SHELF**

- available in 600 or 900mm widths
- depth 500mm





### TROUSER HANGER

- available in 600 or 900mm widths
- depth 500mm



## **GLASS SHELF**

- available in 600 or 900mm widths
- depth 500mm



### **SHOE HOLDER**

- available in 600 or 900mm widths
- depth 500mm



# SHELF WITH TIE RACK

- available in 650 or 950mm widths
- depth 500mm

# WARDROBE BOXES

- available in three sizes
- with or without lid
- depth 500mm



### **COAT HANGER**

• leather hanger with wooden insert



## **STOOL**

• size  $440 \times 400 \times 360$ mm



## **CHEST OF DRAWERS**

- drawers with soft-close runners
- may be used suspended from uprights or on castors
- internal dividers available