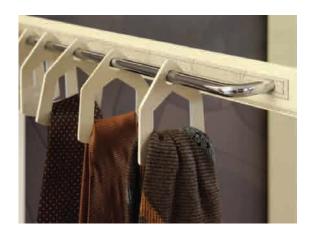

y leather with beige stitching



black crocodile effect leather



black leather with grey stitching



white crocodile effect leather



white leather with grey stitching



natural ostrich effect



natural leather with tobacco stitching



red crocodile effect



white leather with white stitching

### **CURVED SHELF**

- available in 600 or 900mm widths
- depth 500mm



### **BIG BOX**

- available in 600 or 900mm widths
- depth 500mm



## **BAG HOLDER**

- available in 600 or 900mm widths
- depth 500mm



# **SHELF**

- available in 600 or 900mm widths
- depth 500mm





### TROUSER HANGER

- available in 600 or 900mm widths
- depth 500mm



## **GLASS SHELF**

- available in 600 or 900mm widths
- depth 500mm



### **SHOE HOLDER**

- available in 600 or 900mm widths
- depth 500mm



# SHELF WITH TIE RACK

- available in 650 or 950mm widths
- depth 500mm

# WARDROBE BOXES

- available in three sizes
- with or without lid
- depth 500mm



### **COAT HANGER**

• leather hanger with wooden insert



## **STOOL**

• size  $440 \times 400 \times 360$ mm



## **CHEST OF DRAWERS**

- drawers with soft-close runners
- may be used suspended from uprights or on castors
- internal dividers available