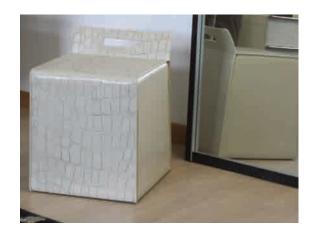

leather with white stitching

### **CURVED SHELF**

- available in 600 or 900mm widths
- depth 500mm



### **BIG BOX**

- available in 600 or 900mm widths
- depth 500mm



## **BAG HOLDER**

- available in 600 or 900mm widths
- depth 500mm



# **SHELF**

- available in 600 or 900mm widths
- depth 500mm





### TROUSER HANGER

- available in 600 or 900mm widths
- depth 500mm



## **GLASS SHELF**

- available in 600 or 900mm widths
- depth 500mm



### **SHOE HOLDER**

- available in 600 or 900mm widths
- depth 500mm



# SHELF WITH TIE RACK

- available in 650 or 950mm widths
- depth 500mm

# WARDROBE BOXES

- available in three sizes
- with or without lid
- depth 500mm



### **COAT HANGER**

• leather hanger with wooden insert



## **STOOL**

• size  $440 \times 400 \times 360$ mm



## **CHEST OF DRAWERS**

- drawers with soft-close runners
- may be used suspended from uprights or on castors
- internal dividers available