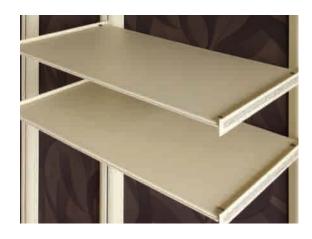

ndard colour combinations

#### PLEASE CALL FOR FURTHER INFORMATION AND DETAILED CATALOGUE



dark brown crocodile effect leather



dark brown leather with lilac stitching



ivory tortoise shell effect leather



ivory leather with beige stitching



black crocodile effect leather



black leather with grey stitching



white crocodile effect leather



white leather with grey stitching



natural ostrich effect



natural leather with tobacco stitching



red crocodile effect



white leather with white stitching

### **CURVED SHELF**

- available in 600 or 900mm widths
- depth 500mm



### **BIG BOX**

- available in 600 or 900mm widths
- depth 500mm



## **BAG HOLDER**

- available in 600 or 900mm widths
- depth 500mm



# **SHELF**

- available in 600 or 900mm widths
- depth 500mm





### TROUSER HANGER

- available in 600 or 900mm widths
- depth 500mm



## **GLASS SHELF**

- available in 600 or 900mm widths
- depth 500mm



### **SHOE HOLDER**

- available in 600 or 900mm widths
- depth 500mm



# SHELF WITH TIE RACK

- available in 650 or 950mm widths
- depth 500mm

# WARDROBE BOXES

- available in three sizes
- with or without lid
- depth 500mm



### **COAT HANGER**

• leather hanger with wooden insert



## **STOOL**

• size  $440 \times 400 \times 360$ mm



## **CHEST OF DRAWERS**

- drawers with soft-close runners
- may be used suspended from uprights or on castors
- internal dividers available