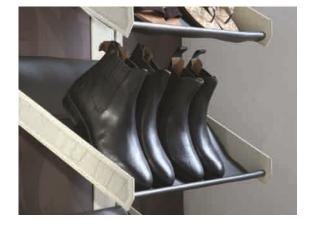

ather with lilac stitching



ivory tortoise shell effect leather



ivory leather with beige stitching



black crocodile effect leather



black leather with grey stitching



white crocodile effect leather



white leather with grey stitching



natural ostrich effect



natural leather with tobacco stitching



red crocodile effect



white leather with white stitching

### **CURVED SHELF**

- available in 600 or 900mm widths
- depth 500mm



### **BIG BOX**

- available in 600 or 900mm widths
- depth 500mm



## **BAG HOLDER**

- available in 600 or 900mm widths
- depth 500mm



# **SHELF**

- available in 600 or 900mm widths
- depth 500mm





### TROUSER HANGER

- available in 600 or 900mm widths
- depth 500mm



## **GLASS SHELF**

- available in 600 or 900mm widths
- depth 500mm



### **SHOE HOLDER**

- available in 600 or 900mm widths
- depth 500mm



# SHELF WITH TIE RACK

- available in 650 or 950mm widths
- depth 500mm

# WARDROBE BOXES

- available in three sizes
- with or without lid
- depth 500mm



### **COAT HANGER**

• leather hanger with wooden insert



## **STOOL**

• size  $440 \times 400 \times 360$ mm



## **CHEST OF DRAWERS**

- drawers with soft-close runners
- may be used suspended from uprights or on castors
- internal dividers available