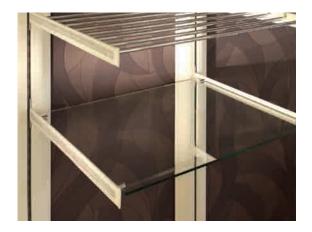

TAILED CATALOGUE



dark brown crocodile effect leather



dark brown leather with lilac stitching



ivory tortoise shell effect leather



ivory leather with beige stitching



black crocodile effect leather



black leather with grey stitching



white crocodile effect leather



white leather with grey stitching



natural ostrich effect



natural leather with tobacco stitching



red crocodile effect



white leather with white stitching

### **CURVED SHELF**

- available in 600 or 900mm widths
- depth 500mm



### **BIG BOX**

- available in 600 or 900mm widths
- depth 500mm



## **BAG HOLDER**

- available in 600 or 900mm widths
- depth 500mm



# **SHELF**

- available in 600 or 900mm widths
- depth 500mm





### TROUSER HANGER

- available in 600 or 900mm widths
- depth 500mm



## **GLASS SHELF**

- available in 600 or 900mm widths
- depth 500mm



### **SHOE HOLDER**

- available in 600 or 900mm widths
- depth 500mm



# SHELF WITH TIE RACK

- available in 650 or 950mm widths
- depth 500mm

# WARDROBE BOXES

- available in three sizes
- with or without lid
- depth 500mm



### **COAT HANGER**

• leather hanger with wooden insert



## **STOOL**

• size  $440 \times 400 \times 360$ mm



## **CHEST OF DRAWERS**

- drawers with soft-close runners
- may be used suspended from uprights or on castors
- internal dividers available