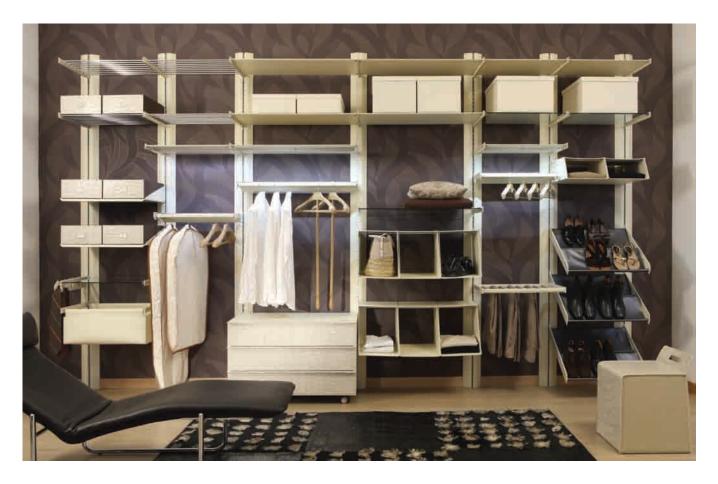

## WALK-IN WARDROBE SYSTEM AND ACCESSORIES

- introducing our unique range of leather clad walk-in wardrobe accessories
- hand made in Italy using a combination of leather and eco-leather to suit your customer specification
- all components are easily positioned on the uprights and can be repositioned at any time
- the system comprises of metal uprights and a range of various accessories in widths of 600mm or 900mm
- available in six standard colour combinations

### **CURVED SHELF**

- available in 600 or 900mm widths
- depth 500mm

### **BIG BOX**

- available in 600 or 900mm widths
- depth 500mm

## **BAG HOLDER**

- available in 600 or 900mm widths
- depth 500mm

# **SHELF**

- available in 600 or 900mm widths
- depth 500mm

### TROUSER HANGER

- available in 600 or 900mm widths
- depth 500mm

## **GLASS SHELF**

- available in 600 or 900mm widths
- depth 500mm

### **SHOE HOLDER**

- available in 600 or 900mm widths
- depth 500mm

# SHELF WITH TIE RACK

- available in 650 or 950mm widths
- depth 500mm

# WARDROBE BOXES

- available in three sizes
- with or without lid
- depth 500mm

## **CHEST OF DRAWERS**

- drawers with soft-close runners
- may be used suspended from uprights or on castors
- internal dividers available