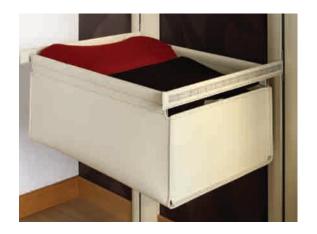

any time
- the system comprises of metal uprights and a range of various accessories in widths of 600mm or 900mm
- available in six standard colour combinations

#### PLEASE CALL FOR FURTHER INFORMATION AND DETAILED CATALOGUE



dark brown crocodile effect leather



dark brown leather with lilac stitching



ivory tortoise shell effect leather



ivory leather with beige stitching



black crocodile effect leather



black leather with grey stitching



white crocodile effect leather



white leather with grey stitching



natural ostrich effect



natural leather with tobacco stitching



red crocodile effect



white leather with white stitching

### **CURVED SHELF**

- available in 600 or 900mm widths
- depth 500mm



### **BIG BOX**

- available in 600 or 900mm widths
- depth 500mm



## **BAG HOLDER**

- available in 600 or 900mm widths
- depth 500mm



# **SHELF**

- available in 600 or 900mm widths
- depth 500mm





### TROUSER HANGER

- available in 600 or 900mm widths
- depth 500mm



## **GLASS SHELF**

- available in 600 or 900mm widths
- depth 500mm



### **SHOE HOLDER**

- available in 600 or 900mm widths
- depth 500mm



# SHELF WITH TIE RACK

- available in 650 or 950mm widths
- depth 500mm

# WARDROBE BOXES

- available in three sizes
- with or without lid
- depth 500mm



### **COAT HANGER**

• leather hanger with wooden insert



## **STOOL**

• size  $440 \times 400 \times 360$ mm



## **CHEST OF DRAWERS**

- drawers with soft-close runners
- may be used suspended from uprights or on castors
- internal dividers available