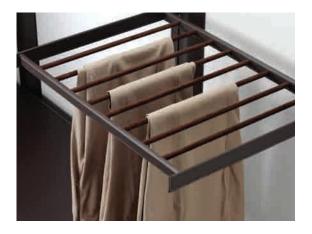

ard colour combinations

#### PLEASE CALL FOR FURTHER INFORMATION AND DETAILED CATALOGUE



dark brown crocodile effect leather



dark brown leather with lilac stitching



ivory tortoise shell effect leather



ivory leather with beige stitching



black crocodile effect leather



black leather with grey stitching



white crocodile effect leather



white leather with grey stitching



natural ostrich effect



natural leather with tobacco stitching



red crocodile effect



white leather with white stitching

### **CURVED SHELF**

- available in 600 or 900mm widths
- depth 500mm



### **BIG BOX**

- available in 600 or 900mm widths
- depth 500mm



## **BAG HOLDER**

- available in 600 or 900mm widths
- depth 500mm



# **SHELF**

- available in 600 or 900mm widths
- depth 500mm





### TROUSER HANGER

- available in 600 or 900mm widths
- depth 500mm



## **GLASS SHELF**

- available in 600 or 900mm widths
- depth 500mm



### **SHOE HOLDER**

- available in 600 or 900mm widths
- depth 500mm



# SHELF WITH TIE RACK

- available in 650 or 950mm widths
- depth 500mm

# WARDROBE BOXES

- available in three sizes
- with or without lid
- depth 500mm



### **COAT HANGER**

• leather hanger with wooden insert



## **STOOL**

• size  $440 \times 400 \times 360$ mm



## **CHEST OF DRAWERS**

- drawers with soft-close runners
- may be used suspended from uprights or on castors
- internal dividers available