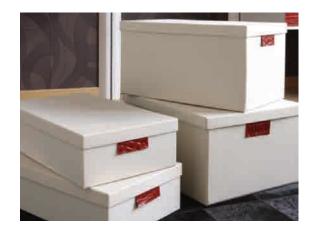

# WARDROBE BOXES

- available in three sizes
- with or without lid
- depth 500mm