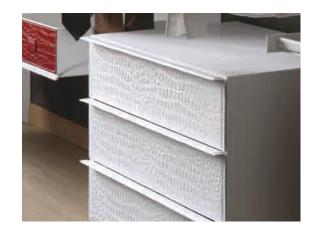

## **CHEST OF DRAWERS**

- drawers with soft-close runners
- may be used suspended from uprights or on castors
- internal dividers available