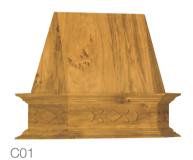

# TIMBER FRAME OPTIONS



## TIMBER ACCESSORIES

Our quality cornices and pelmets are illustrated below. However, we provide a full range of accessories such as pilasters, mantles, corbels, display units, wine racks,

chairs, tables, quads and shelves.

We have included a small selection here, but please ask to see the complete choice.

### Cornices



Profile B



Profile C



Profile D



Profile E

Profile A



Profile F



Profile G

#### **Pelmets**



Plain



Profile D



Profile E



Profile G

### Plinths/skirting







Selection of other accessories



Pilasters

Corbels



Legs



Wine racks



Quads



Display units















Chairs **Tables** 

# TIMBER ACCESSORIES



## Box canopies & fascias







## Over mantles & pelmets





Option B Overmantle



Overmantle with deep mantle shelf and radius quadrants.

## TIMBER DOVETAIL DRAWER BOXES

Our quality bespoke dovetailed timber drawer boxes can be manufactured to almost any size. Their front, back and sides are made from 13mm thick solid timber, sourced from sustainable forests with 6mm ply or veneered bases. They are finished in high quality acrylic

### Beech drawer insert - standard



lacquer to approximately 30% sheen, which is highly resistant to most chemicals and other substances.

Standard stock timbers are Beech and Oak but a variety of other timbers are also available. They can be drilled for use with BLUM Tandem full extension soft close runners.

### Beech drawer insert - large



Dropped front drawer



Low front d