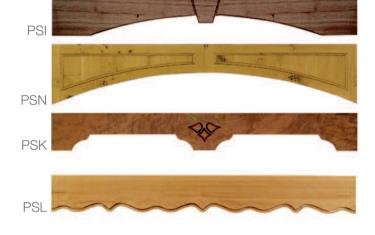

## TIMBER ACCESSORIES

Our quality cornices and pelmets are illustrated below. However, we provide a full range of accessories such as pilasters, mantles, corbels, display units, wine racks,

chairs, tables, quads and shelves.

#### **Pelmets**

Plain

Profile D

Profile E

Profile G