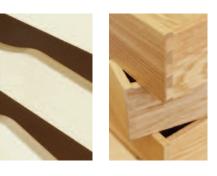

## TIMBER DOVETAIL DRAWER BOXES

Our quality bespoke dovetailed timber drawer boxes can be manufactured to almost any size. Their front, back and sides are made from 13mm thick solid timber, sourced from sustainable forests with 6mm ply or veneered bases. They are finished in high quality acrylic

### Beech drawer insert - standard

lacquer to approximately 30% sheen, which is highly resistant to most chemicals and other substances.

Standard stock timbers are Beech and Oak but a variety of other timbers are also available. They can be drilled for use with BLUM Tandem full extension soft close runners.