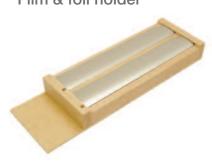

### Beech drawer insert - large

Dropped front drawer

Low front drawer

Suspension files

Divider rail systems

M H H H

Spice rack

Film & foil holder