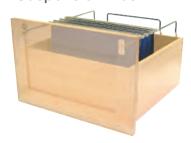

### Beech drawer insert - large

Dropped front drawer

Low front drawer

Suspension files

Divider rail systems

M H H H

Spice rack

Film & foil holder