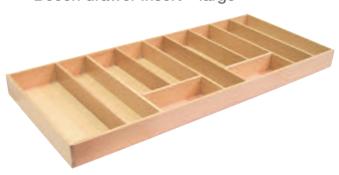

### Beech drawer insert - large

Dropped front drawer

Low front drawer

Suspension files

Divider rail systems

M H H H

Spice rack

Film & foil holder