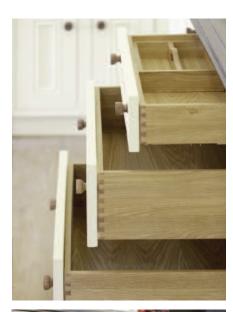

## TIMBER DOVETAIL DRAWER BOXES

Our quality bespoke dovetailed timber drawer boxes can be manufactured to almost any size. Their front, back and sides are made from 13mm thick solid timber, sourced from sustainable forests with 6mm ply or veneered bases. They are finished in high quality acrylic

### Beech drawer insert - standard

lacquer to approximately 30% sheen, which is highly resistant to most chemicals and other substances.

Standard stock timbers are Beech and Oak but a variety of other timbers are also available. They can be drilled for use with BLUM Tandem full extension soft close runners.