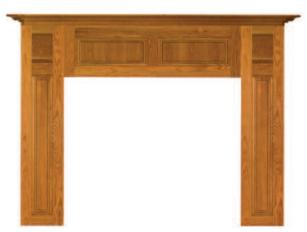

# TIMBER FRAME OPTIONS



## TIMBER ACCESSORIES

Our quality cornices and pelmets are illustrated below. However, we provide a full range of accessories such as pilasters, mantles, corbels, display units, wine racks,

chairs, tables, quads and shelves.

We have included a small selection here, but please ask to see the complete choice.

### Cornices



Profile B



Profile C



Profile D



Profile E

Profile A



Profile F



Profile G

#### **Pelmets**



Plain



Profile D



Profile E



Profile G

### Plinths/skirting







Selection of other accessories



Pilasters

Corbels



Legs



Wine racks



Quads



Display units















Chairs **Tables** 

# TIMBER ACCESSORIES



## Box canopies & fascias







## Over mantles & pelmets





Option B Overmantle



Overmantle with deep mantle shelf and radius quadrants.

## TIMBER DOVETAIL DRAWER BOXES

Our quality bespoke dovetailed timber drawer boxes can be manufactured to almost any size. Their front, back and sides are made from 13mm thick solid timber, sourced from sustainable forests with 6mm ply or veneered bases. They are finished in high quality acrylic

### Beech drawer insert - standard



lacquer to approximately 30% sheen, which is highly resistant to most chemicals and other substances.

Standard stock timbers are Beech and Oak but a variety of other timbers are also available. They can be drilled for use with BLUM Tandem full extension soft close runners.

### Beech drawer insert - large



Dropped front drawer



Low front drawer





Suspension files



Di