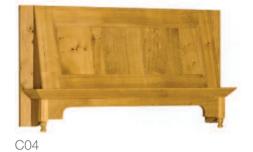

## Over mantles & pelmets

Option B Overmantle

Overmantle with deep mantle shelf and radius quadrants.