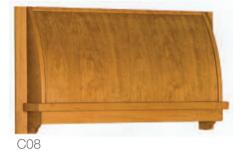

## Over mantles & pelmets

Option B Overmantle

Overmantle with deep mantle shelf and radius quadrants.