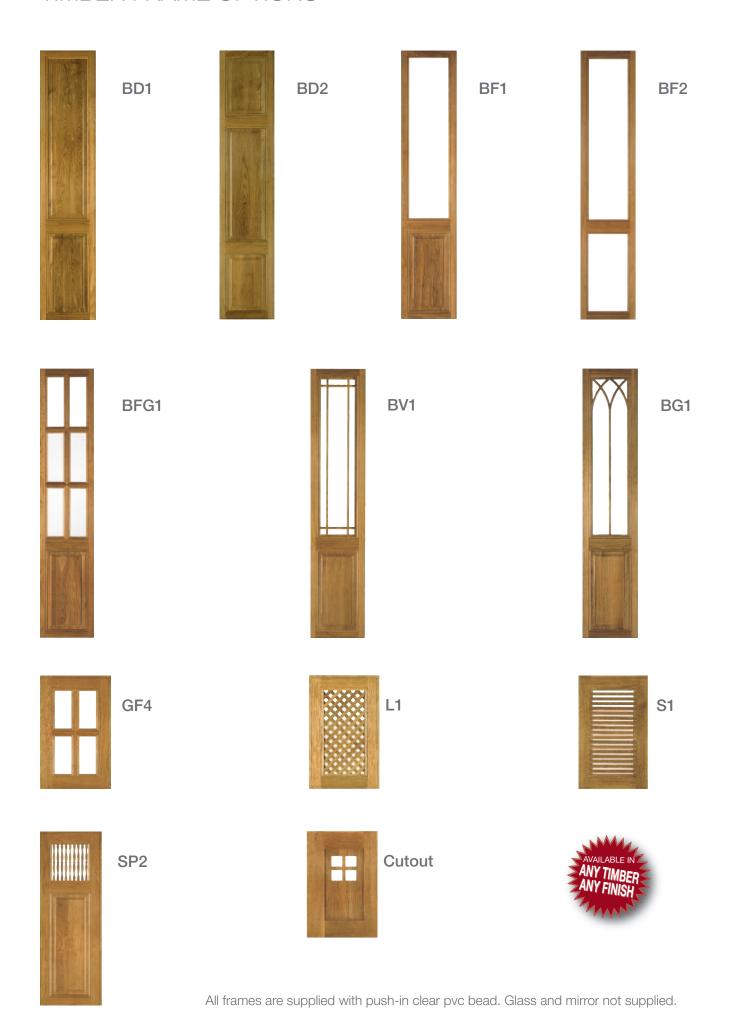

# TIMBER FRAME OPTIONS



## TIMBER ACCESSORIES

Our quality cornices and pelmets are illustrated below. However, we provide a full range of accessories such as pilasters, mantles, corbels, display units, wine racks,

chairs, tables, quads and shelves.

We have included a small selection here, but please ask to see the complete choice.

### Cornices



Profile B



Profile C



Profile D



Profile E

Profile A



Profile F



Profile G

#### **Pelmets**



Plain



Profile D



Profile E



Profile G

### Plinths/skirting







Selection of other accessories



Pilasters

Corbels



Legs



Wine racks



Quads



Display units















Chairs **Tables** 

# TIMBER ACCESSORIES



## Box canopies & fascias







## Over mantles & pelmets





Option B Overmantle



Overmantle with deep mantle shelf and rad