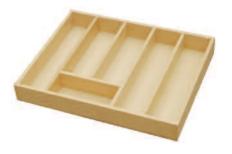

### Beech drawer insert - standard

lacquer to approximately 30% sheen, which is highly resistant to most chemicals and other substances.

Standard stock timbers are Beech and Oak but a variety of other timbers are also available. They can be drilled for use with BLUM Tandem full extension soft close runners.

### Beech drawer insert - large

Dropped front drawer

Low front drawer

Suspension files

Divider rail systems

M H H H

Spice rack

Film & foil holder