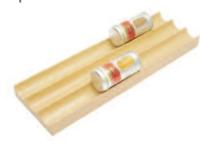

### Beech drawer insert - large

Dropped front drawer

Low front drawer

Suspension files

Divider rail systems

M H H H

Spice rack

Film & foil holder