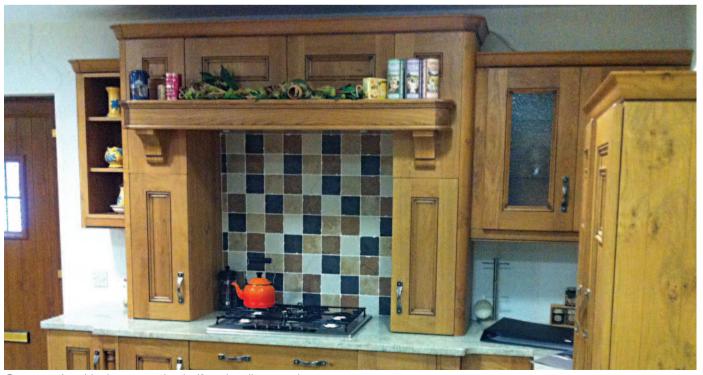

## Over mantles & pelmets

Option B Overmantle

Overmantle with deep mantle shelf and radius quadrants.