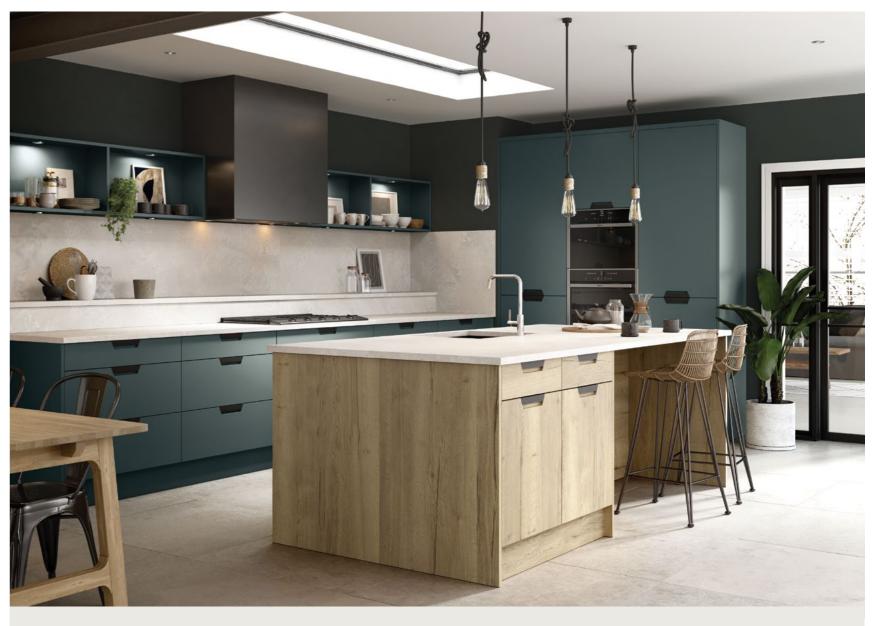

#### Just a reminder.

That with our Bella Range you can mix any colour with any style. Some exclusions apply, see page 146-147.

BELLA MATT DUST GREY / STYLE: RICHMOND

BELLA HALIFAX NATURAL OAK / BELLA MATT KOMBU GREEN / STYLE: SEGRETO