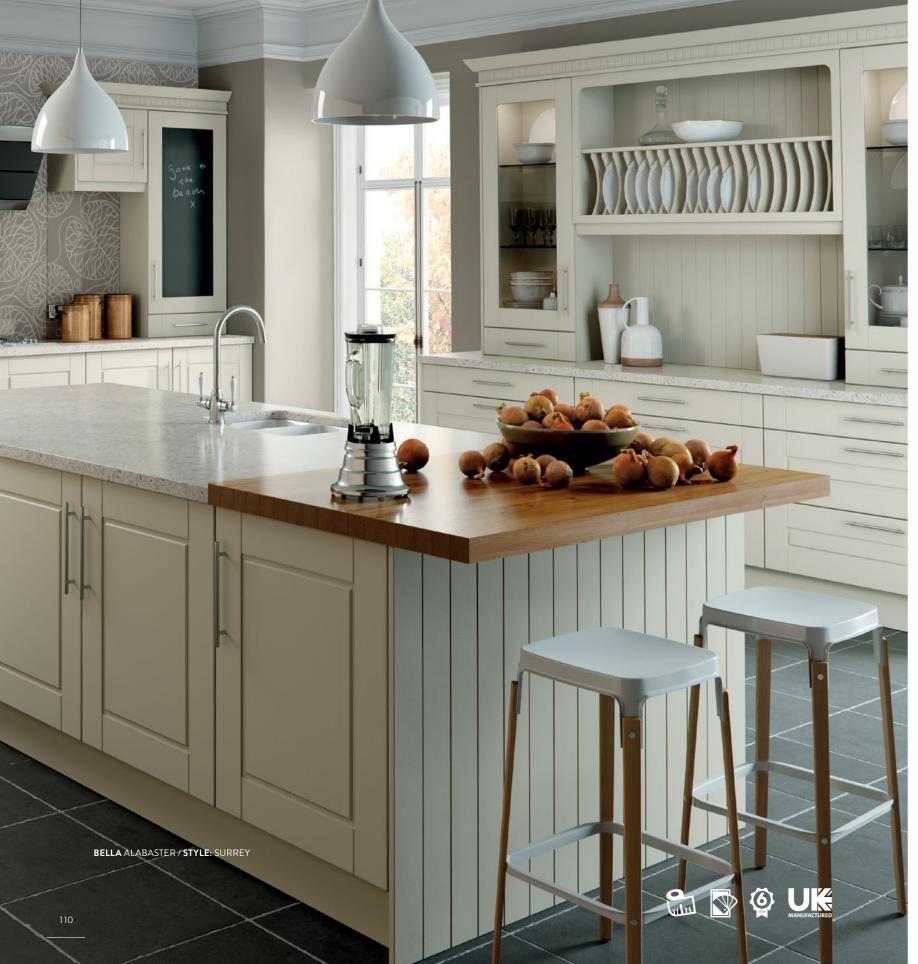

#### Just a reminder.

That with our Bella Range you can mix any colour with any style. Some exclusions apply, see page 146-147.

BELLA MATT DUST GREY / STYLE: RICHMOND

BELLA HALIFAX NATURAL OAK / BELLA MATT KOMBU GREEN / STYLE: SEGRETO