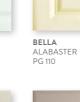

#### It's all in the name

With every image there is a title.

The first word in **Bold** is the range name, e.g. Zurfiz/Bella/
Firbeck. The next piece is the colours of the kitchen shown.

In our Bella range you will see a Style (in bold) as well.

Unless otherwise requested woodgrains are vertical on doors and horizontal on small drawer fronts.

BELLA HIGH GLOSS WHITE

BELLA

IVORY PG 138

BELLA HIGH GLOSS CREAM

MATT DUST

PG 38, 84

MATT BLACK