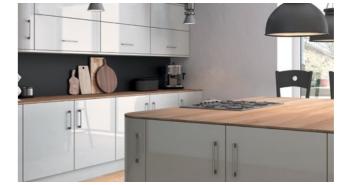

Cashmere gives your kitchen the most beautiful lighting, keeping it clean and bright. It can be complemented with simple neutral tones or give it more edge with bolder walls and tiles.

















9999=<u>999</u>9









BELLA MATT PEBBLE / BELLA HALIFAX WHITE OAK / STYLE: CAMBRIDGE



















BELLA MATT TAUPE / STYLE: RICHMOND

BELLA MATT DENIM / BELLA MATT DOVE GREY / STYLE: ALDRIDGE































#### BELLA OAKGRAIN MUSSEL / STYLE: PALERMO









BELLA OAKGRAIN GREY / STYLE: CAMBRIDGE





BELLA CANADIAN MAPLE / STYLE: ASHFORD

















BELLA MATT DOVE GREY / STYLE: TUSCANY



















BELLA VANILLA / STYLE: NEWPORT













BELLA IVORY / STYLE: WESTBURY

















BELLA MOLDAU ACACIA / STYLE: CANTERBURY

































#### BELLA RANGE

The beauty of Bella is that it's whatever you want it to be. The ultimate in personalisation, it can live in contemporary, classic or traditional kitchens.

You simply mix and match any colour with any style and set your imagination free.





Unless otherwise requested woodgrains are vertical on doors and horizontal on small drawer fronts.















BELLA HIGH GLOSS WHITE

BELLA

IVORY PG 138



BELLA HIGH GLOSS CREAM





MATT DUST

PG 38, 84

MATT BLACK

PG 40-41

GREY

PG 111, 137

BELLA MATT DOVE GREY PG 37, 117, 132



BELLA MATT GRAPHITE











BELLA PORCELAIN WHITE



BELLA SATIN WHITE PG 108



BELLA SUPER WHITE ASH PG 109





MATT

MUSSEL PG 112







MATT CASHMERE PG 113







MATT KOMBU GREEN PG 39



PAINTABLE PG 133

RICHMOND SEGR