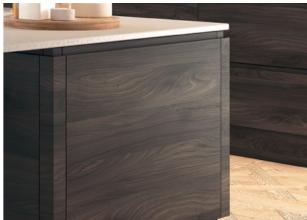

shmere gives your kitchen the most beautiful lighting, keeping it clean and bright. It can be complemented with simple neutral tones or give it more edge with bolder walls and tiles.

















9999=<u>999</u>9









BELLA MATT PEBBLE / BELLA HALIFAX WHITE OAK / STYLE: CAMBRIDGE



















BELLA MATT TAUPE / STYLE: RICHMOND

BELLA MATT DENIM / BELLA MATT DOVE GREY / STYLE: ALDRIDGE































#### BELLA OAKGRAIN MUSSEL / STYLE: PALERMO









BELLA OAKGRAIN GREY / STYLE: CAMBRIDGE





BELLA CANADIAN MAPLE / STYLE: ASHFORD

















BELLA MATT DOVE GREY / STYLE: TUSCANY



















BELLA VANILLA / STYLE: NEWPORT













BELLA IVORY / STYLE: WESTBURY

















BELLA MOLDAU ACACIA / STYLE: CANTERBURY

































#### BELLA RANGE

The beauty of Bella is that it's whatever you want it to be. The ultimate in personalisation, it can live in contemporary, classic or traditional kitchens.

You simply mix and match any colour with any style and set your imagination free.





Unless otherwise requested woodgrains are vertical on doors and horizontal on small drawer fronts.















BELLA HIGH GLOSS WHITE

BELLA

IVORY PG 138



BELLA HIGH GLOSS CREAM





MATT DUST

PG 38, 84

MATT BLACK

PG 40-41

GREY

PG 111, 137

BELLA MATT DOVE GREY PG 37, 117, 132



BELLA MATT GRAPHITE











BELLA PORCELAIN WHITE



BELLA SATIN WHITE PG 108



BELLA SUPER WHITE ASH PG 109





MATT

MUSSEL PG 112







MATT CASHMERE PG 113







MATT KOMBU GREEN PG 39



PAINTABLE PG 133

RICHMOND SEGRETO \* SHA