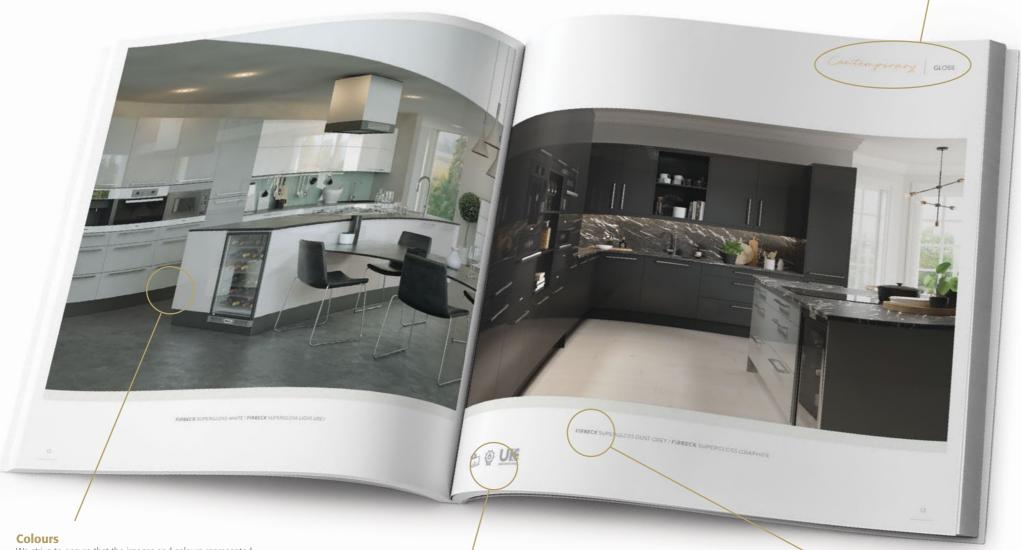

#### Where you are

This area indicates what collection you're in (Contemporary, Handleless, Classic, Traditional) and what finish that you're looking at (gloss, matt etc.)

We strive to ensure that the images and colours represented in this brochure are as close to the final product as we can make them.

#### lcons

Our simple icons highlight the benefits of our kitchens at a glance. In this example, it's a Made to Measure range, manufactured in the UK with a 6-year guarantee.

#### It's all in the name

With every image there is a title.

The first word in **Bold** is the range name, e.g. Zurfiz/Bella/
Firbeck. The next piece is the colours of the kitchen shown.

In our Bella range you will see a Style (in bold) as well.