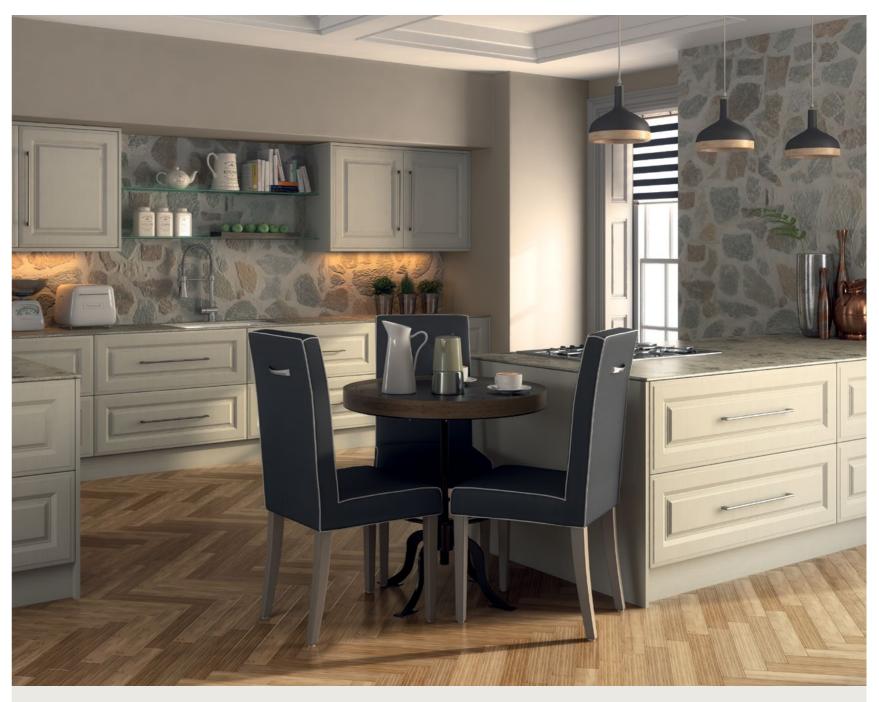

GRAIN WHITE / STYLE: VENICE

BELLA HALIFAX NATURAL OAK / BELLA MATT GRAPHITE / STYLE: LAZIO

















BELLA LONDON CONCRETE / STYLE: VENICE













BELLA MATT GRAPHITE / STYLE: INTEGRA



















BELLA SATIN WHITE / STYLE: YORK

















BELLA SUPER WHITE ASH / STYLE: MILANO

















Cashmere gives your kitchen the most beautiful lighting, keeping it clean and bright. It can be complemented with simple neutral tones or give it more edge with bolder walls and tiles.

















9999=<u>999</u>9









BELLA MATT PEBBLE / BELLA HALIFAX WHITE OAK / STYLE: CAMBRIDGE



















BELLA MATT TAUPE / STYLE: RICHMOND

BELLA MATT DENIM / BELLA MATT DOVE GREY / STYLE: ALDRIDGE































#### BELLA OAKGRAIN MUSSEL / STYLE: PALERMO









BELLA OAKGRAIN GREY / STYLE: CAMBRIDGE





BELLA CANADIAN MAPLE / STYLE: ASHFORD

















BELLA MATT DOVE GREY / STYLE: TUSCANY



















BELLA VANILLA / STYLE: NEWPORT













BELLA IVORY / STYLE: WESTBURY

















BELLA MOLDAU ACACIA / STYLE: CANTERBURY

































#### BELLA RANGE

The beauty of Bella is that it's whatever you want it to be. The ultimate in personalisation, it can live in contemporary, classic or traditional kitchens.

You simply mix and match any colour with any style and set your imagination free.





Unless otherwise requested woodgrains are vertical on doors and horizontal on small drawer fronts.















BELLA HIGH GLOSS WHITE

BELLA

IVORY PG 138



BELLA HIGH GLOSS CREAM





MATT DUST

PG 38, 84