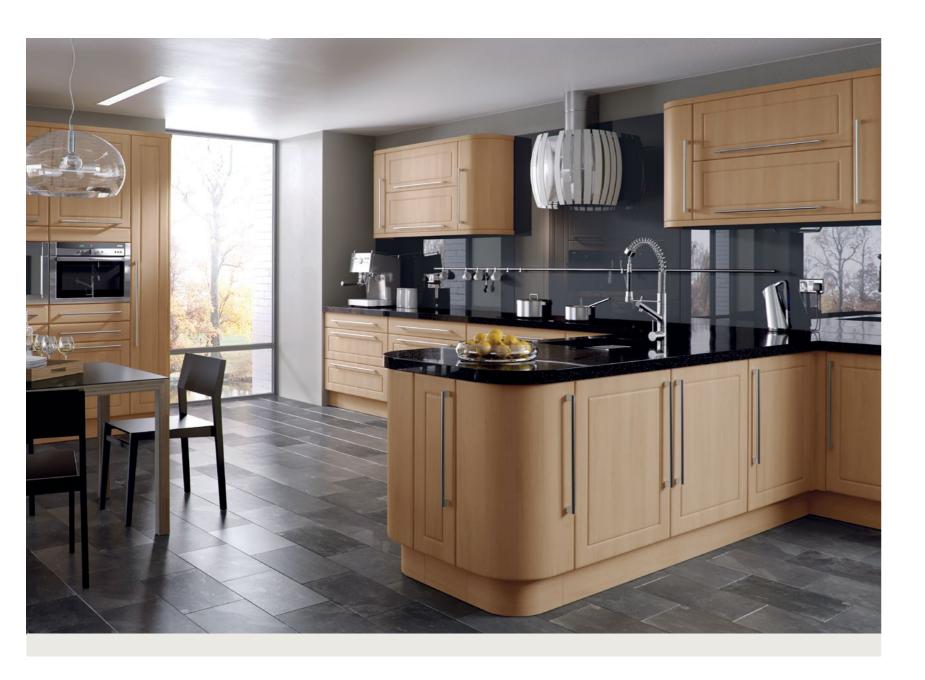

AL OAK / BELLA MATT GRAPHITE / STYLE: LAZIO

















BELLA LONDON CONCRETE / STYLE: VENICE













BELLA MATT GRAPHITE / STYLE: INTEGRA



















BELLA SATIN WHITE / STYLE: YORK

















BELLA SUPER WHITE ASH / STYLE: MILANO

















Cashmere gives your kitchen the most beautiful lighting, keeping it clean and bright. It can be complemented with simple neutral tones or give it more edge with bolder walls and tiles.

















9999=<u>999</u>9









BELLA MATT PEBBLE / BELLA HALIFAX WHITE OAK / STYLE: CAMBRIDGE



















BELLA MATT TAUPE / STYLE: RICHMOND

BELLA MATT DENIM / BELLA MATT DOVE GREY / STYLE: ALDRIDGE































#### BELLA OAKGRAIN MUSSEL / STYLE: PALERMO









BELLA OAKGRAIN GREY / STYLE: CAMBRIDGE





BELLA CANADIAN MAPLE / STYLE: ASHFORD

















BELLA MATT DOVE GREY / STYLE: TUSCANY



















BELLA VANILLA / STYLE: NEWPORT













BELLA IVORY / STYLE: WESTBURY

















BELLA MOLDAU ACACIA / STYLE: CANTERBURY

































#### BELLA RANGE

The beauty of Bella is that it's whatever you want it to be. The ultimate in personalisation, it can live in contemporary, classic or traditional kitchens.

You simply mix and match any colour with any style and set your imagination free.





Unless otherwise requested woodgrains are vertical on doors and horizontal on small drawer fronts.















BELLA HIGH GLOSS WHITE

BELLA

IVORY PG 138



BELLA HIGH GLOSS CREAM





MATT DUST

PG 38, 84

MATT BLACK

PG 40-41

GREY

PG 111, 137

BELLA