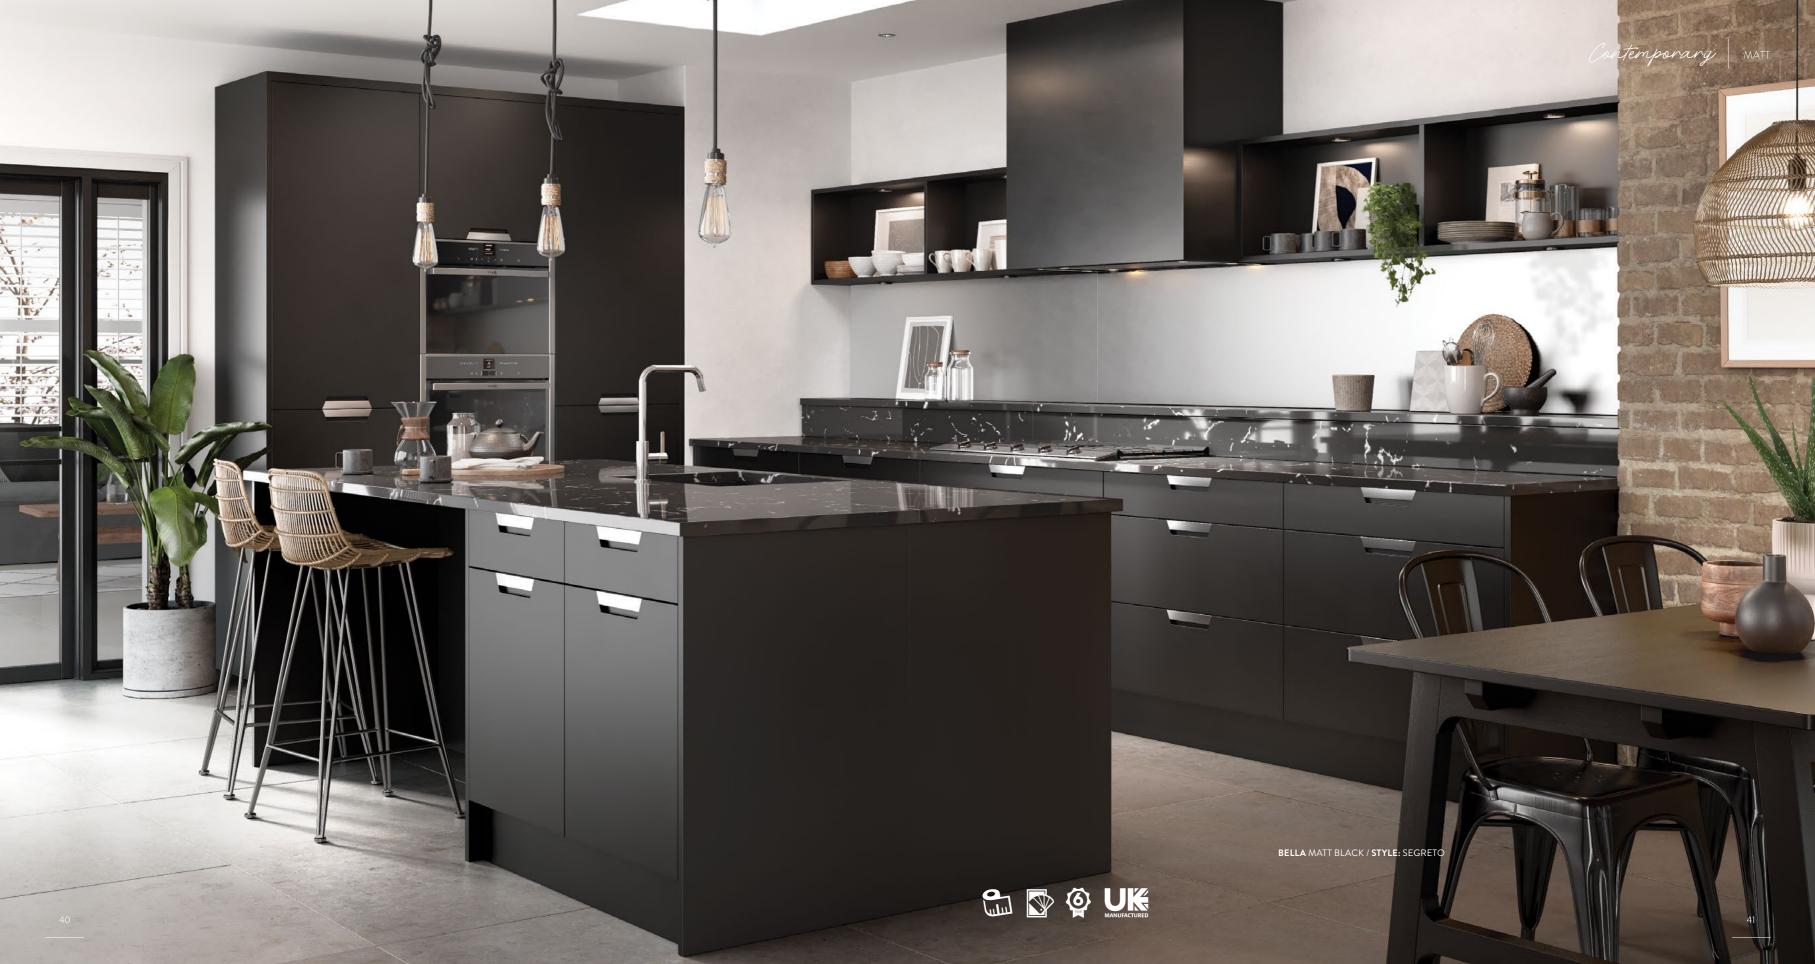

#### Just a reminder.

That with our Bella Range you can mix any colour with any style. Some exclusions apply, see page 146-147.

BELLA MATT DUST GREY / STYLE: RICHMOND

BELLA HALIFAX NATURAL OAK / BELLA MATT KOMBU GREEN / STYLE: SEGRETO