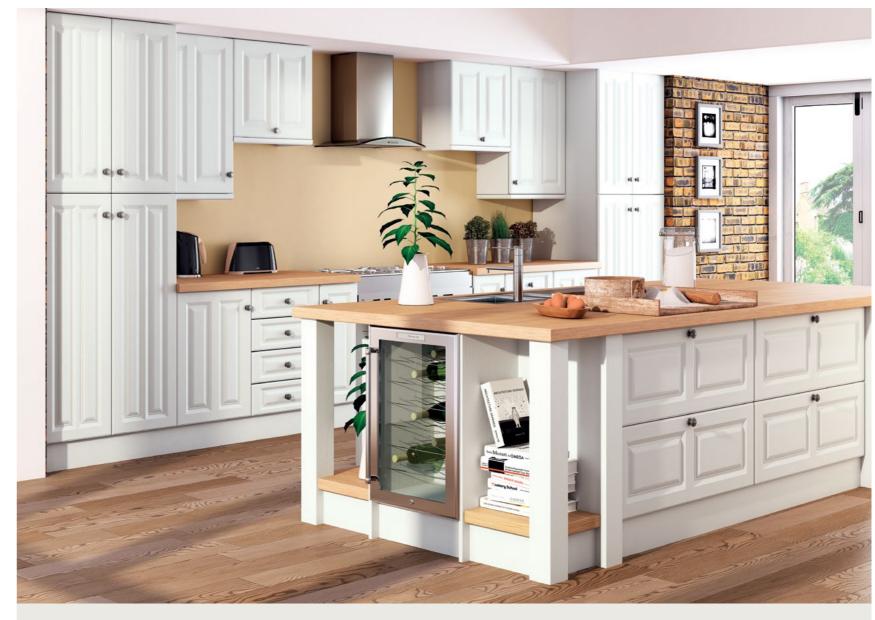

er 30 years.



#### Just a reminder.

That with our Zurfiz range you have the choice of three edge options. Some exclusions apply, see page 142.



#### Just a reminder.

That with our Bella Range you can mix any colour with any style. Some exclusions apply, see page 146-147.





BELLA MATT DUST GREY / STYLE: RICHMOND

BELLA HALIFAX NATURAL OAK / BELLA MATT KOMBU GREEN / STYLE: SEGRETO















#### FRESH TO IMPRESS

This clean white finish combined with a subtle grain is both airy and attractive. Pair with contrasting coloured worktops for maximum impact.





BELLA OPENGRAIN WHITE / STYLE: VENICE

BELLA HALIFAX NATURAL OAK / BELLA MATT GRAPHITE / STYLE: LAZIO

















BELLA LONDON CONCRETE / STYLE: VENICE













BELLA MATT GRAPHITE / STYLE: INTEGRA



















BELLA SATIN WHITE / STYLE: YORK

















BELLA SUPER WHITE ASH / STYLE: MILANO

















Cashmere gives your kitchen the most beautiful lighting, keeping it clean and bright. It can be complemented with simple neutral tones or give it more edge with bolder walls and tiles.

















9999=<u>999</u>9









BELLA MATT PEBBLE / BELLA HALIFAX WHITE OAK / STYLE: CAMBRIDGE



















BELLA MATT TAUPE / STYLE: RICHMOND

BELLA MATT DENIM / BELLA MATT DOVE GREY / STYLE: ALDRIDGE































#### BELLA OAKGRAIN MUSSEL / STYLE: PALERMO









BELLA OAKGRAIN GREY / STYLE: CAMBRIDGE





BELLA CANADIAN MAPLE / STYLE: ASHFORD

















BELLA MATT DOVE GREY / STYLE: TUSCANY



















BELLA VANILLA / STYLE: NEWPORT













BELLA