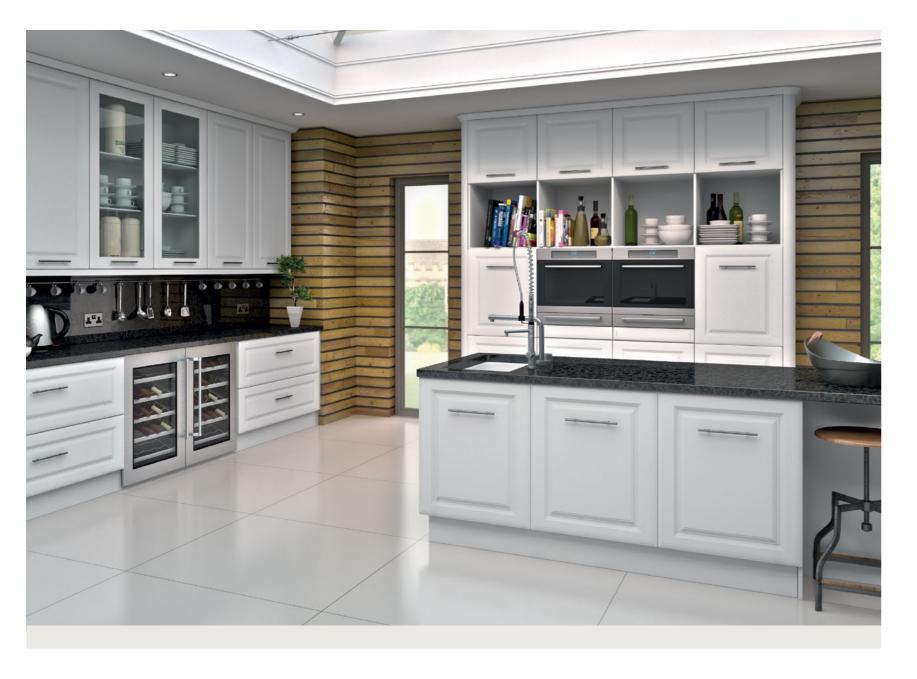

over 30 years.



#### Just a reminder.

That with our Zurfiz range you have the choice of three edge options. Some exclusions apply, see page 142.



#### Just a reminder.

That with our Bella Range you can mix any colour with any style. Some exclusions apply, see page 146-147.





BELLA MATT DUST GREY / STYLE: RICHMOND

BELLA HALIFAX NATURAL OAK / BELLA MATT KOMBU GREEN / STYLE: SEGRETO















#### FRESH TO IMPRESS

This clean white finish combined with a subtle grain is both airy and attractive. Pair with contrasting coloured worktops for maximum impact.





BELLA OPENGRAIN WHITE / STYLE: VENICE

BELLA HALIFAX NATURAL OAK / BELLA MATT GRAPHITE / STYLE: LAZIO

















BELLA LONDON CONCRETE / STYLE: VENICE













BELLA MATT GRAPHITE / STYLE: INTEGRA



















BELLA SATIN WHITE / STYLE: YORK

















BELLA SUPER WHITE ASH / STYLE: MILANO

















Cashmere gives your kitchen the most beautiful lighting, keeping it clean and bright. It can be complemented with simple neutral tones or give it more edge with bolder walls and tiles.

















9999=<u>999</u>9









BELLA MATT PEBBLE / BELLA HALIFAX WHITE OAK / STYLE: CAMBRIDGE



















BELLA MATT TAUPE / STYLE: RICHMOND

BELLA MATT DENIM / BELLA MATT DOVE GREY / STYLE: ALDRIDGE































#### BELLA OAKGRAIN MUSSEL / STYLE: PALERMO









BELLA OAKGRAIN GREY / STYLE: CAMBRIDGE





BELLA CANADIAN MAPLE / STYLE: ASHFORD

















BELLA MATT DOVE GREY / STYLE: TUSCANY



















BELLA VANILLA / STYLE: NEWPORT













BELL