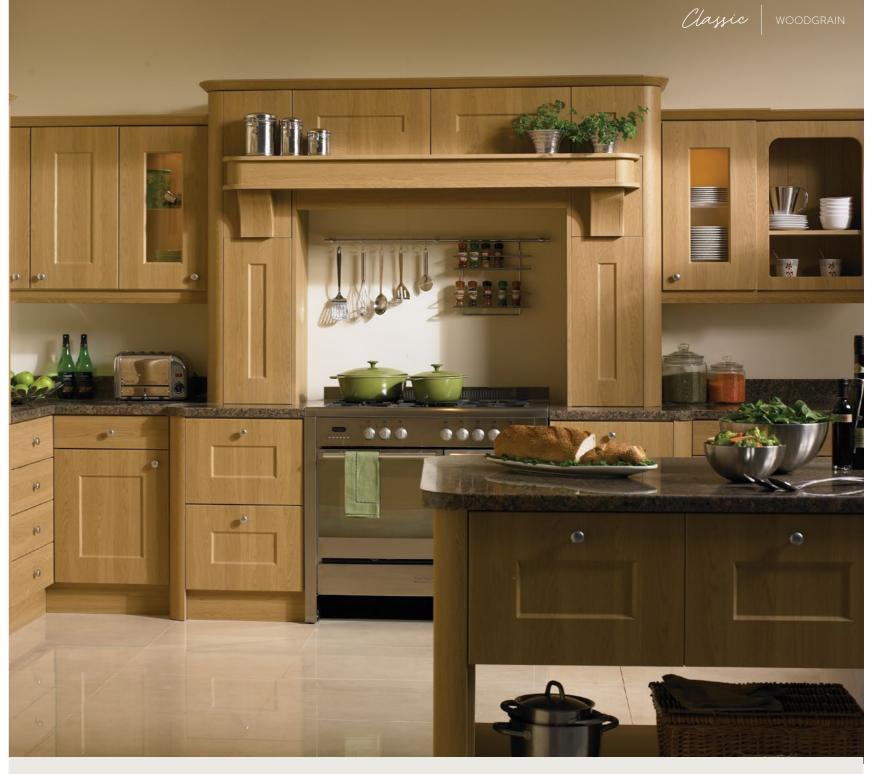

OAK / BELLA MATT GRAPHITE / STYLE: LAZIO

















BELLA LONDON CONCRETE / STYLE: VENICE













BELLA MATT GRAPHITE / STYLE: INTEGRA



















BELLA SATIN WHITE / STYLE: YORK

















BELLA SUPER WHITE ASH / STYLE: MILANO

















Cashmere gives your kitchen the most beautiful lighting, keeping it clean and bright. It can be complemented with simple neutral tones or give it more edge with bolder walls and tiles.

















9999=<u>999</u>9









BELLA MATT PEBBLE / BELLA HALIFAX WHITE OAK / STYLE: CAMBRIDGE



















BELLA MATT TAUPE / STYLE: RICHMOND

BELLA MATT DENIM / BELLA MATT DOVE GREY / STYLE: ALDRIDGE































#### BELLA OAKGRAIN MUSSEL / STYLE: PALERMO









BELLA OAKGRAIN GREY / STYLE: CAMBRIDGE





BELLA CANADIAN MAPLE / STYLE: ASHFORD

















BELLA MATT DOVE GREY / STYLE: TUSCANY



















BELLA VANILLA / STYLE: NEWPORT













BELLA IVORY / STYLE: WESTBURY

















BELLA MOLDAU ACACIA / STYLE: CANTERBURY

































#### BELLA RANGE

The beauty of Bella is that it's whatever you want it to be. The ultimate in personalisation, it can live in contemporary, classic or traditional kitchens.

You simply mix and match any colour with any style and set your imagination free.





Unless otherwise requested woodgrains are vertical on doors and horizontal on small drawer fronts.















BELLA HIGH GLOSS WHITE

BELLA

IVORY PG 138



BELLA HIGH GLOSS CREAM





MATT DUST

PG 38, 84

MATT BLACK

PG 40-41

GREY

PG 111, 137

BELLA MA