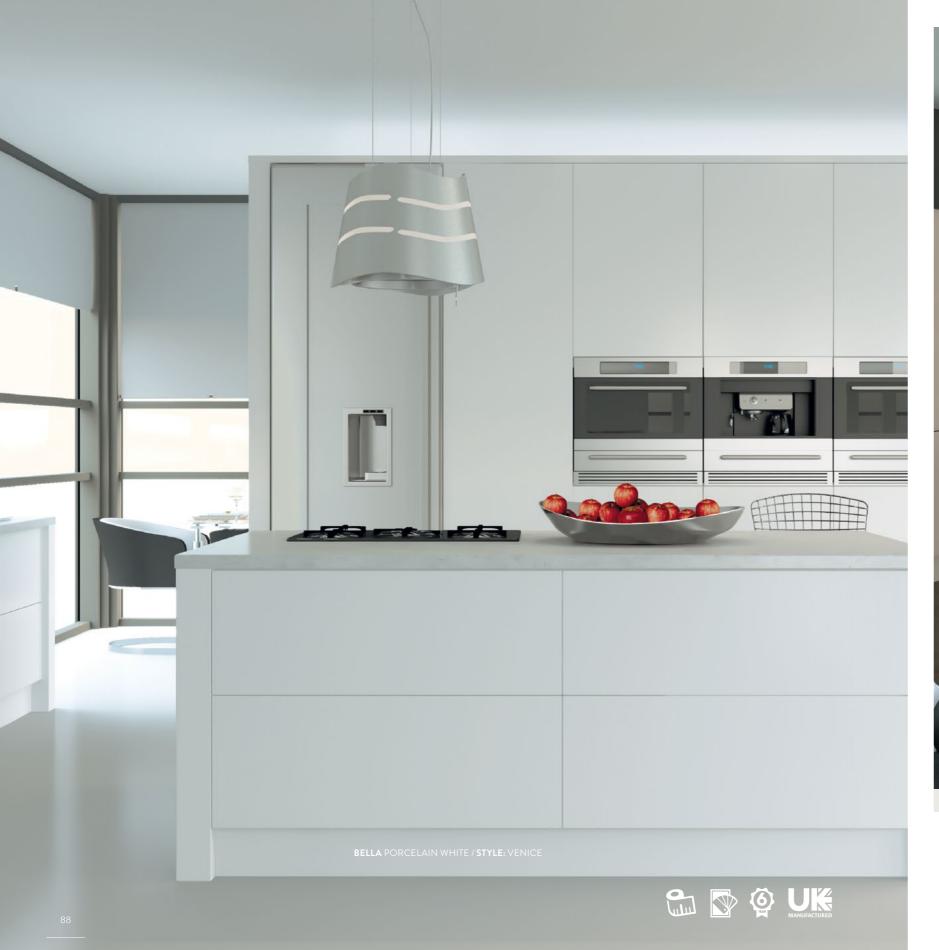

in the UK for over 30 years.



#### Just a reminder.

That with our Zurfiz range you have the choice of three edge options. Some exclusions apply, see page 142.



#### Just a reminder.

That with our Bella Range you can mix any colour with any style. Some exclusions apply, see page 146-147.





BELLA MATT DUST GREY / STYLE: RICHMOND

BELLA HALIFAX NATURAL OAK / BELLA MATT KOMBU GREEN / STYLE: SEGRETO















#### FRESH TO IMPRESS

This clean white finish combined with a subtle grain is both airy and attractive. Pair with contrasting coloured worktops for maximum impact.





BELLA OPENGRAIN WHITE / STYLE: VENICE

BELLA HALIFAX NATURAL OAK / BELLA MATT GRAPHITE / STYLE: LAZIO

















BELLA LONDON CONCRETE / STYLE: VENICE













BELLA MATT GRAPHITE / STYLE: INTEGRA



















BELLA SATIN WHITE / STYLE: YORK

















BELLA SUPER WHITE ASH / STYLE: MILANO

















Cashmere gives your kitchen the most beautiful lighting, keeping it clean and bright. It can be complemented with simple neutral tones or give it more edge with bolder walls and tiles.

















9999=<u>999</u>9









BELLA MATT PEBBLE / BELLA HALIFAX WHITE OAK / STYLE: CAMBRIDGE



















BELLA MATT TAUPE / STYLE: RICHMOND

BELLA MATT DENIM / BELLA MATT DOVE GREY / STYLE: ALDRIDGE































#### BELLA OAKGRAIN MUSSEL / STYLE: PALERMO









BELLA OAKGRAIN GREY / STYLE: CAMBRIDGE





BELLA CANADIAN MAPLE / STYLE: ASHFORD

















BELLA MATT DOVE GREY / STYLE: TUSCANY



















BELLA VANILLA / STYLE: NEWPORT