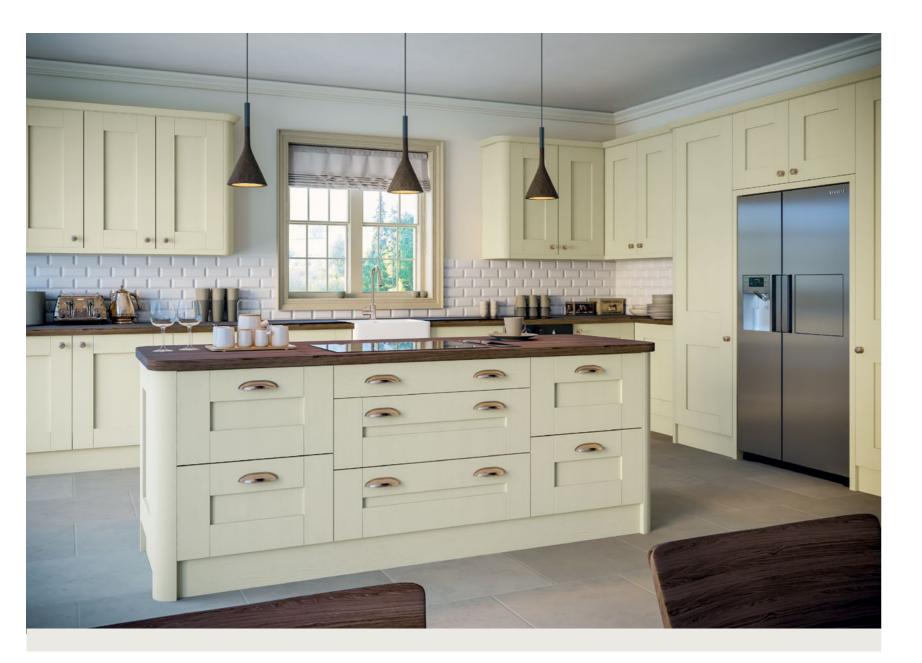

ntrasting coloured worktops for maximum impact.





BELLA OPENGRAIN WHITE / STYLE: VENICE

BELLA HALIFAX NATURAL OAK / BELLA MATT GRAPHITE / STYLE: LAZIO

















BELLA LONDON CONCRETE / STYLE: VENICE













BELLA MATT GRAPHITE / STYLE: INTEGRA



















BELLA SATIN WHITE / STYLE: YORK

















BELLA SUPER WHITE ASH / STYLE: MILANO

















Cashmere gives your kitchen the most beautiful lighting, keeping it clean and bright. It can be complemented with simple neutral tones or give it more edge with bolder walls and tiles.

















9999=<u>999</u>9









BELLA MATT PEBBLE / BELLA HALIFAX WHITE OAK / STYLE: CAMBRIDGE



















BELLA MATT TAUPE / STYLE: RICHMOND

BELLA MATT DENIM / BELLA MATT DOVE GREY / STYLE: ALDRIDGE































#### BELLA OAKGRAIN MUSSEL / STYLE: PALERMO









BELLA OAKGRAIN GREY / STYLE: CAMBRIDGE





BELLA CANADIAN MAPLE / STYLE: ASHFORD

















BELLA MATT DOVE GREY / STYLE: TUSCANY



















BELLA VANILLA / STYLE: NEWPORT













BELLA IVORY / STYLE: WESTBURY

















BELLA MOLDAU ACACIA / STYLE: CANTERBURY

































#### BELLA RANGE

The beauty of Bella is that it's whatever you want it to be. The ultimate in personalisation, it can live in contemporary, classic or traditional kitchens.

You simply mix and match any colour with any style and set your imagination free.





Unless otherwise requested woodgrains are vertical on doors and horizontal on small drawer fronts.















BELLA HIGH GLOSS WHITE

BELLA

IV