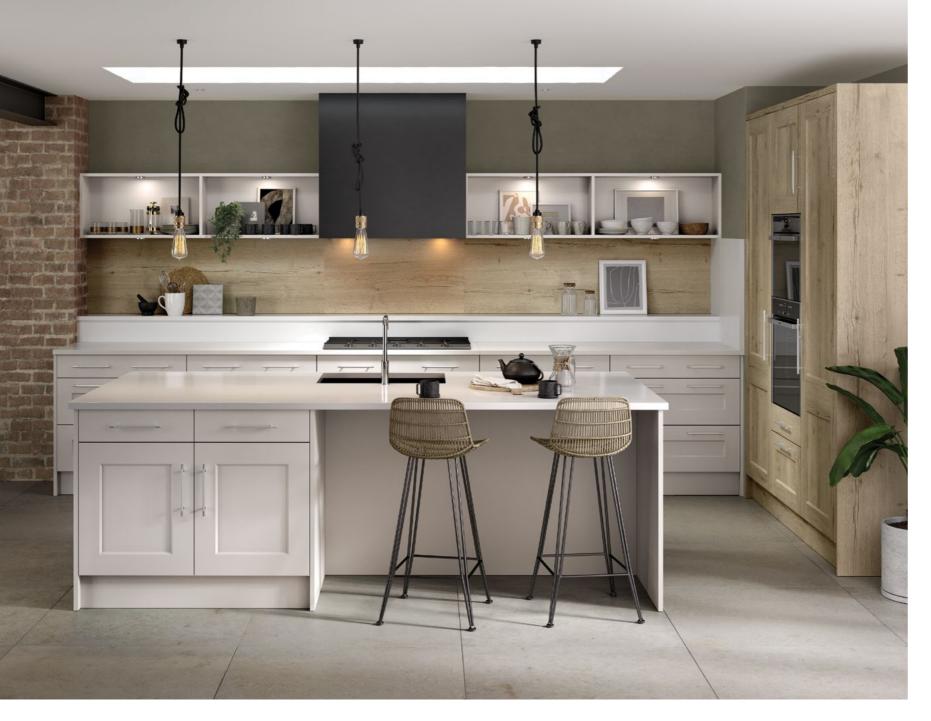

ALIFAX NATURAL OAK / BELLA MATT KOMBU GREEN / STYLE: SEGRETO















#### FRESH TO IMPRESS

This clean white finish combined with a subtle grain is both airy and attractive. Pair with contrasting coloured worktops for maximum impact.





BELLA OPENGRAIN WHITE / STYLE: VENICE

BELLA HALIFAX NATURAL OAK / BELLA MATT GRAPHITE / STYLE: LAZIO

















BELLA LONDON CONCRETE / STYLE: VENICE













BELLA MATT GRAPHITE / STYLE: INTEGRA



















BELLA SATIN WHITE / STYLE: YORK

















BELLA SUPER WHITE ASH / STYLE: MILANO

















Cashmere gives your kitchen the most beautiful lighting, keeping it clean and bright. It can be complemented with simple neutral tones or give it more edge with bolder walls and tiles.

















9999=<u>999</u>9









BELLA MATT PEBBLE / BELLA HALIFAX WHITE OAK / STYLE: CAMBRIDGE



















BELLA MATT TAUPE / STYLE: RICHMOND

BELLA MATT DENIM / BELLA MATT DOVE GREY / STYLE: ALDRIDGE































#### BELLA OAKGRAIN MUSSEL / STYLE: PALERMO









BELLA OAKGRAIN GREY / STYLE: CAMBRIDGE





BELLA CANADIAN MAPLE / STYLE: ASHFORD

















BELLA MATT DOVE GREY / STYLE: TUSCANY



















BELLA VANILLA / STYLE: NEWPORT













BELLA IVORY / STYLE: WESTBURY

















BELLA MOLDAU ACACIA / STYLE: CANTERBURY

































#### BELLA RANGE

The beauty of Bella is that it's whatever you want it to be. The ultimate in personalisation, it can live in contemporary, classic or traditional kitchens.

You simply mix and match any colour with