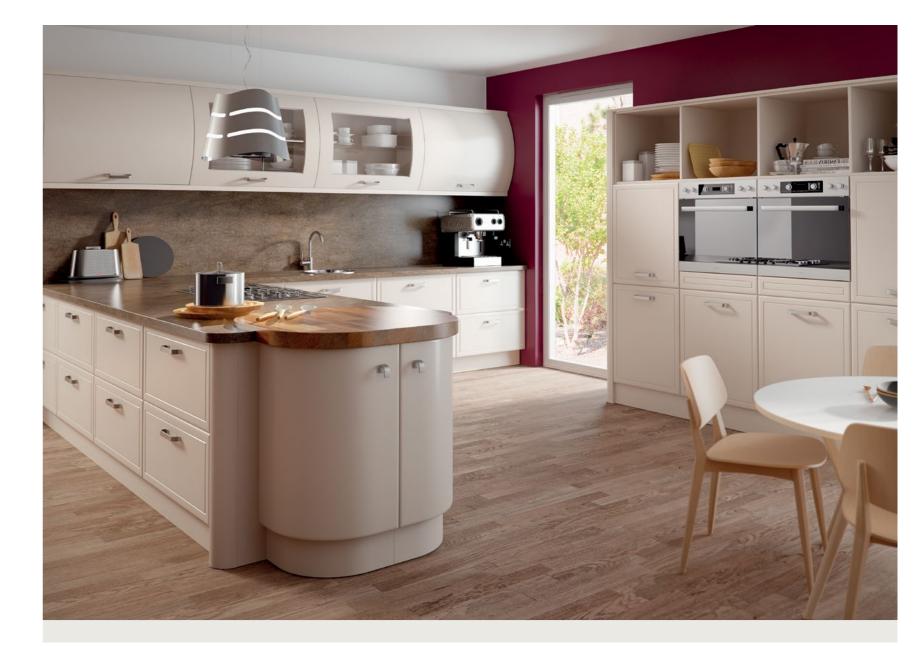

T DUST GREY / STYLE: RICHMOND

BELLA HALIFAX NATURAL OAK / BELLA MATT KOMBU GREEN / STYLE: SEGRETO















#### FRESH TO IMPRESS

This clean white finish combined with a subtle grain is both airy and attractive. Pair with contrasting coloured worktops for maximum impact.





BELLA OPENGRAIN WHITE / STYLE: VENICE

BELLA HALIFAX NATURAL OAK / BELLA MATT GRAPHITE / STYLE: LAZIO

















BELLA LONDON CONCRETE / STYLE: VENICE













BELLA MATT GRAPHITE / STYLE: INTEGRA



















BELLA SATIN WHITE / STYLE: YORK

















BELLA SUPER WHITE ASH / STYLE: MILANO

















Cashmere gives your kitchen the most beautiful lighting, keeping it clean and bright. It can be complemented with simple neutral tones or give it more edge with bolder walls and tiles.

















9999=<u>999</u>9









BELLA MATT PEBBLE / BELLA HALIFAX WHITE OAK / STYLE: CAMBRIDGE



















BELLA MATT TAUPE / STYLE: RICHMOND

BELLA MATT DENIM / BELLA MATT DOVE GREY / STYLE: ALDRIDGE































#### BELLA OAKGRAIN MUSSEL / STYLE: PALERMO









BELLA OAKGRAIN GREY / STYLE: CAMBRIDGE





BELLA CANADIAN MAPLE / STYLE: ASHFORD

















BELLA MATT DOVE GREY / STYLE: TUSCANY



















BELLA VANILLA / STYLE: NEWPORT













BELLA IVORY / STYLE: WESTBURY

















BELLA MOLDAU ACACIA / STYLE: CANTERBURY

































#### BELLA RANGE

The beauty of Bella is that it's whatever you want it to be. The ultimate in personalisation, it can live in contemporary, classic or traditional kitchens.

You