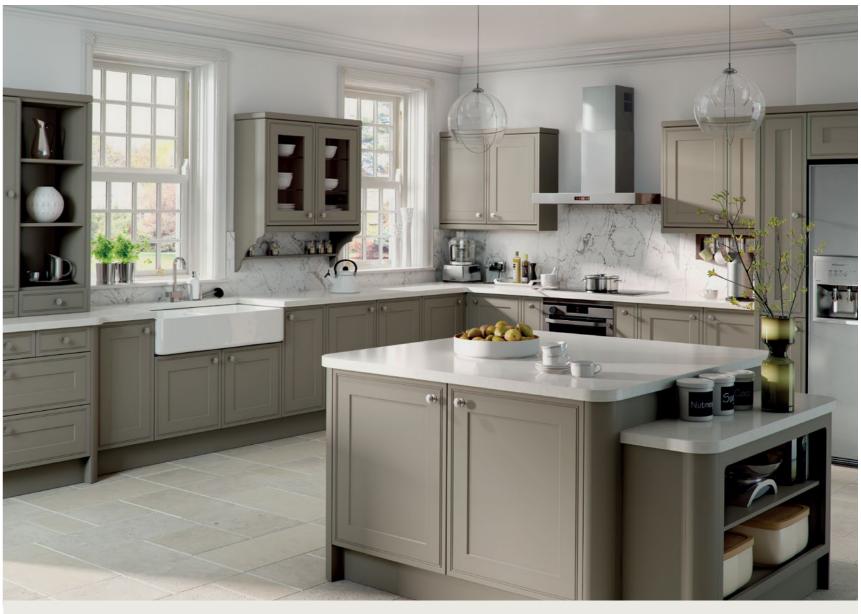

IFAX NATURAL OAK / BELLA MATT KOMBU GREEN / STYLE: SEGRETO















#### FRESH TO IMPRESS

This clean white finish combined with a subtle grain is both airy and attractive. Pair with contrasting coloured worktops for maximum impact.





BELLA OPENGRAIN WHITE / STYLE: VENICE

BELLA HALIFAX NATURAL OAK / BELLA MATT GRAPHITE / STYLE: LAZIO

















BELLA LONDON CONCRETE / STYLE: VENICE













BELLA MATT GRAPHITE / STYLE: INTEGRA



















BELLA SATIN WHITE / STYLE: YORK

















BELLA SUPER WHITE ASH / STYLE: MILANO

















Cashmere gives your kitchen the most beautiful lighting, keeping it clean and bright. It can be complemented with simple neutral tones or give it more edge with bolder walls and tiles.

















9999=<u>999</u>9









BELLA MATT PEBBLE / BELLA HALIFAX WHITE OAK / STYLE: CAMBRIDGE



















BELLA MATT TAUPE / STYLE: RICHMOND

BELLA MATT DENIM / BELLA MATT DOVE GREY / STYLE: ALDRIDGE































#### BELLA OAKGRAIN MUSSEL / STYLE: PALERMO









BELLA OAKGRAIN GREY / STYLE: CAMBRIDGE





BELLA CANADIAN MAPLE / STYLE: ASHFORD

















BELLA MATT DOVE GREY / STYLE: TUSCANY



















BELLA VANILLA / STYLE: NEWPORT













BELLA IVORY / STYLE: WESTBURY

















BELLA MOLDAU ACACIA / STYLE: CANTERBURY

































#### BELLA RANGE

The beauty of Bella is that it's whatever you want it to be. The ultimate in personalisation, it can live in contemporary, classic or traditional kitchens.

You simply mix and match any colour with an