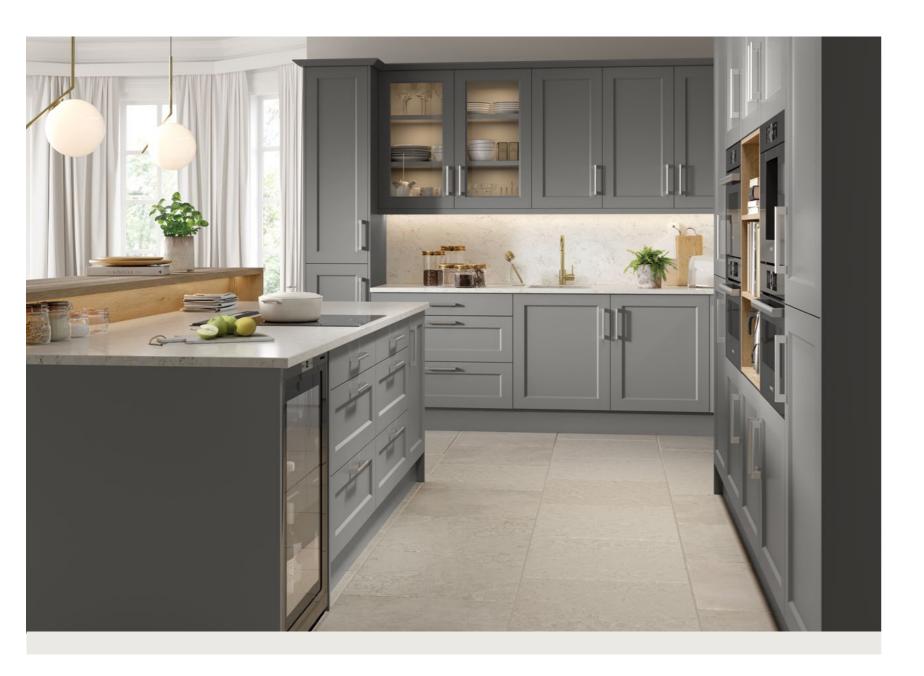

#### Just a reminder.

That with our Bella Range you can mix any colour with any style. Some exclusions apply, see page 146-147.

BELLA MATT DUST GREY / STYLE: RICHMOND

BELLA HALIFAX NATURAL OAK / BELLA MATT KOMBU GREEN / STYLE: SEGRETO