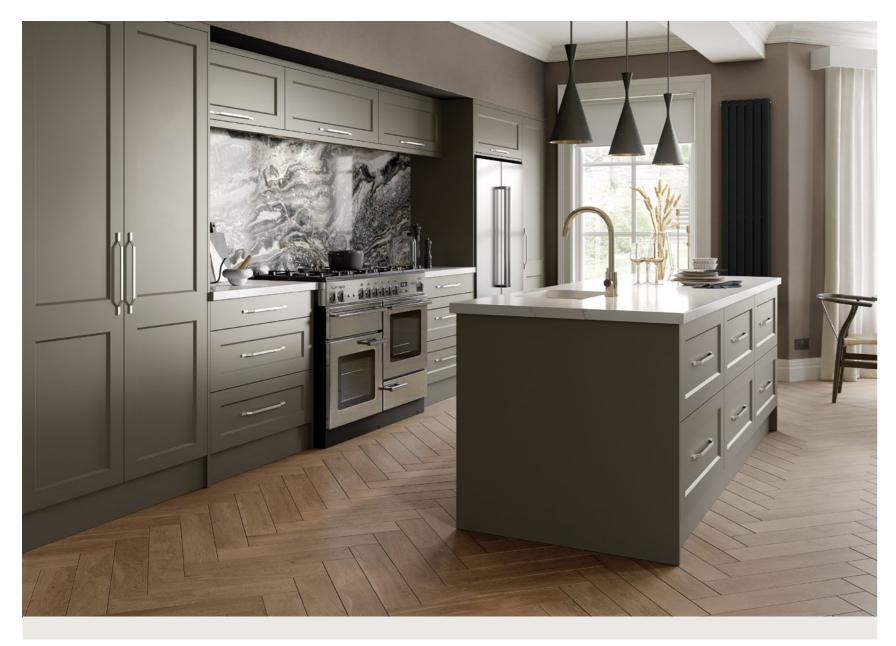

#### Just a reminder.

That with our Bella Range you can mix any colour with any style. Some exclusions apply, see page 146-147.

BELLA MATT DUST GREY / STYLE: RICHMOND

BELLA HALIFAX NATURAL OAK / BELLA MATT KOMBU GREEN / STYLE: SEGRETO