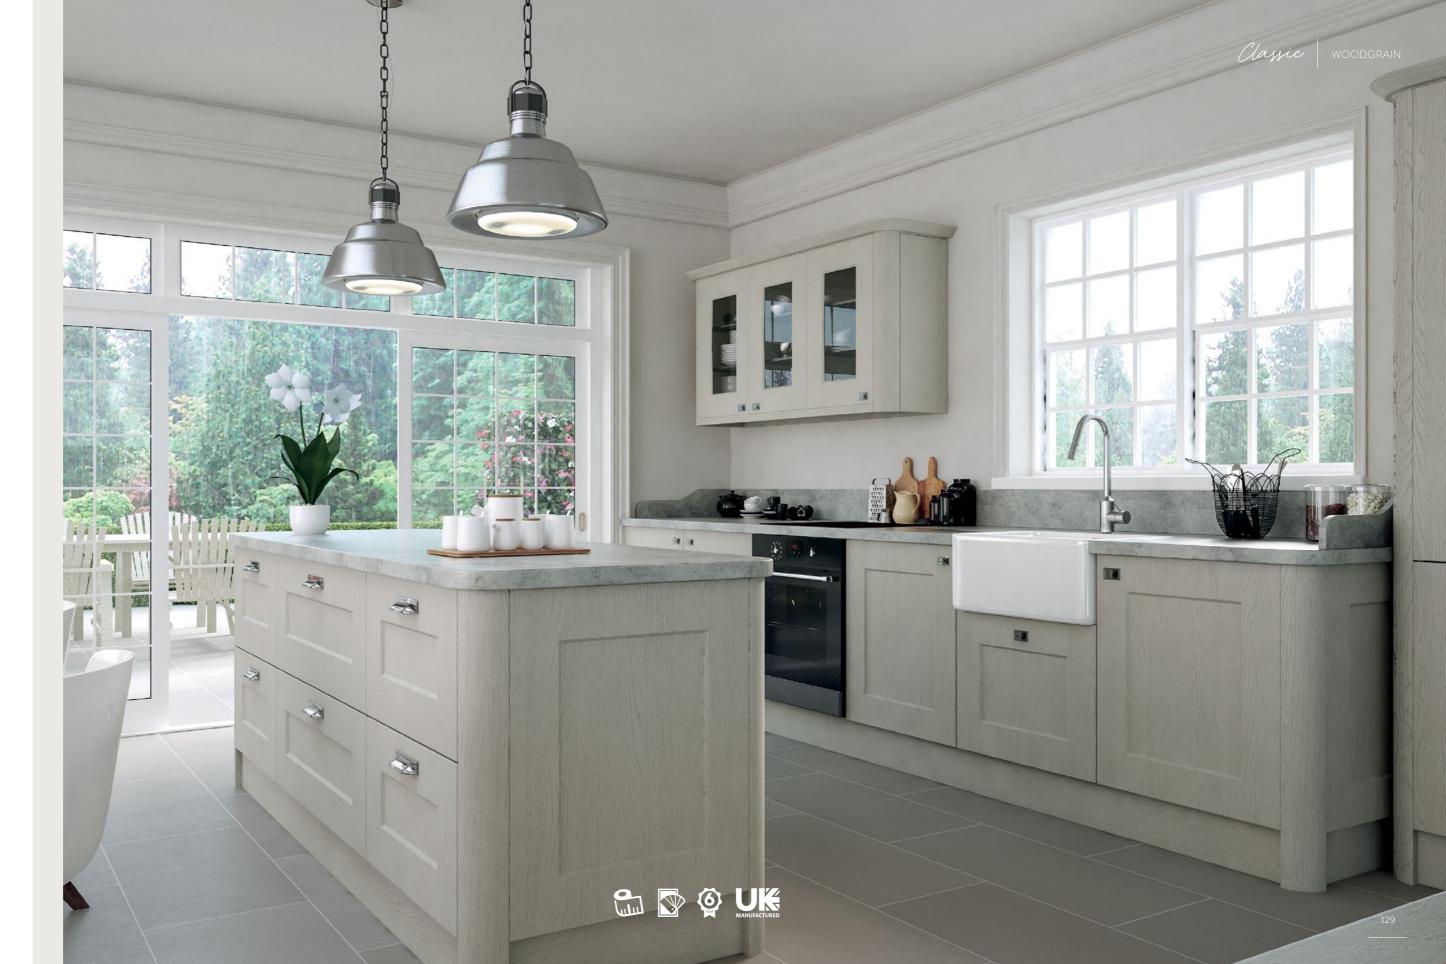

WHITE / STYLE: VENICE

BELLA HALIFAX NATURAL OAK / BELLA MATT GRAPHITE / STYLE: LAZIO

















BELLA LONDON CONCRETE / STYLE: VENICE













BELLA MATT GRAPHITE / STYLE: INTEGRA



















BELLA SATIN WHITE / STYLE: YORK

















BELLA SUPER WHITE ASH / STYLE: MILANO

















Cashmere gives your kitchen the most beautiful lighting, keeping it clean and bright. It can be complemented with simple neutral tones or give it more edge with bolder walls and tiles.

















9999=<u>999</u>9









BELLA MATT PEBBLE / BELLA HALIFAX WHITE OAK / STYLE: CAMBRIDGE



















BELLA MATT TAUPE / STYLE: RICHMOND

BELLA MATT DENIM / BELLA MATT DOVE GREY / STYLE: ALDRIDGE































#### BELLA OAKGRAIN MUSSEL / STYLE: PALERMO









BELLA OAKGRAIN GREY / STYLE: CAMBRIDGE





BELLA CANADIAN MAPLE / STYLE: ASHFORD

















BELLA MATT DOVE GREY / STYLE: TUSCANY



















BELLA VANILLA / STYLE: NEWPORT













BELLA IVORY / STYLE: WESTBURY

















BELLA MOLDAU ACACIA / STYLE: CANTERBURY

































#### BELLA RANGE

The beauty of Bella is that it's whatever you want it to be. The ultimate in personalisation, it can live in contemporary, classic or traditional kitchens.

You simply mix and match any colour with any style and set your imagination free.





Unless otherwise requested woodgrains are vertical on doors and horizontal on small drawer fronts.















BELLA HIGH GLOSS WHITE

BELLA

IVORY PG 138



BELLA HIGH GLOSS CREAM





MATT DUST

PG 38, 84

MATT