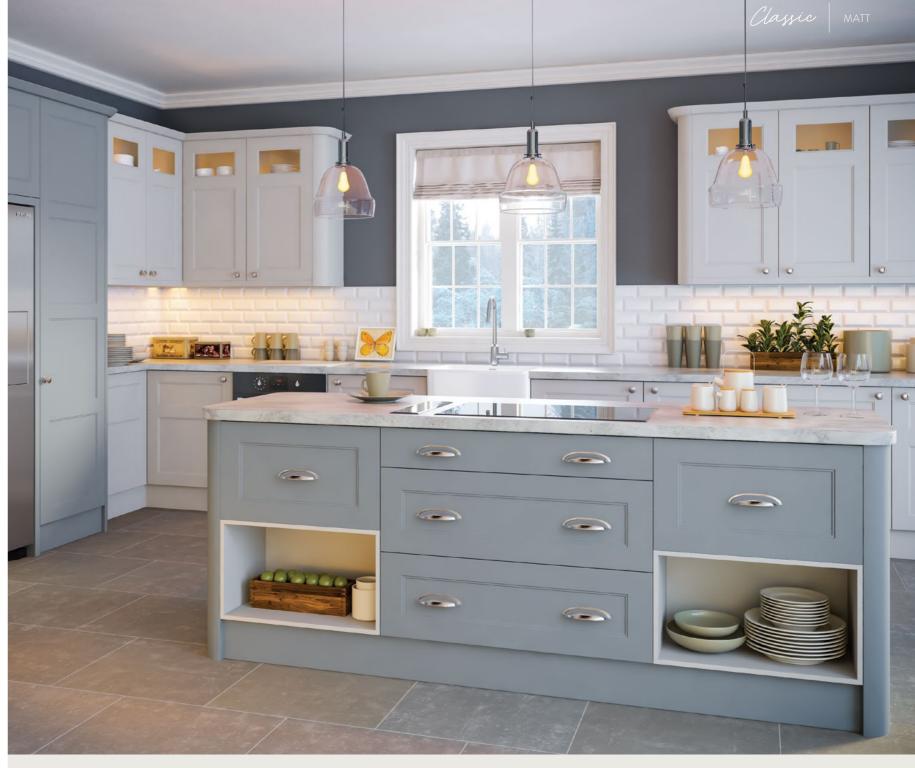

SH TO IMPRESS

This clean white finish combined with a subtle grain is both airy and attractive. Pair with contrasting coloured worktops for maximum impact.





BELLA OPENGRAIN WHITE / STYLE: VENICE

BELLA HALIFAX NATURAL OAK / BELLA MATT GRAPHITE / STYLE: LAZIO

















BELLA LONDON CONCRETE / STYLE: VENICE













BELLA MATT GRAPHITE / STYLE: INTEGRA



















BELLA SATIN WHITE / STYLE: YORK

















BELLA SUPER WHITE ASH / STYLE: MILANO

















Cashmere gives your kitchen the most beautiful lighting, keeping it clean and bright. It can be complemented with simple neutral tones or give it more edge with bolder walls and tiles.

















9999=<u>999</u>9









BELLA MATT PEBBLE / BELLA HALIFAX WHITE OAK / STYLE: CAMBRIDGE



















BELLA MATT TAUPE / STYLE: RICHMOND

BELLA MATT DENIM / BELLA MATT DOVE GREY / STYLE: ALDRIDGE































#### BELLA OAKGRAIN MUSSEL / STYLE: PALERMO









BELLA OAKGRAIN GREY / STYLE: CAMBRIDGE





BELLA CANADIAN MAPLE / STYLE: ASHFORD

















BELLA MATT DOVE GREY / STYLE: TUSCANY



















BELLA VANILLA / STYLE: NEWPORT













BELLA IVORY / STYLE: WESTBURY

















BELLA MOLDAU ACACIA / STYLE: CANTERBURY

































#### BELLA RANGE

The beauty of Bella is that it's whatever you want it to be. The ultimate in personalisation, it can live in contemporary, classic or traditional kitchens.

You simply mix and match any colour with any style and set your imagination free.





Unless otherwise requested woodgrains