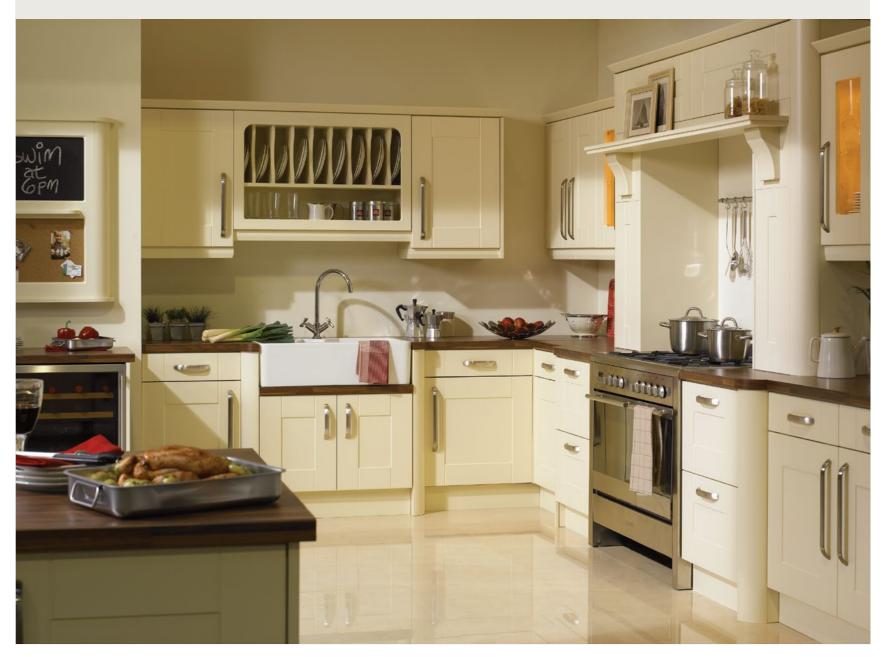

ee edge options. Some exclusions apply, see page 142.



#### Just a reminder.

That with our Bella Range you can mix any colour with any style. Some exclusions apply, see page 146-147.





BELLA MATT DUST GREY / STYLE: RICHMOND

BELLA HALIFAX NATURAL OAK / BELLA MATT KOMBU GREEN / STYLE: SEGRETO















#### FRESH TO IMPRESS

This clean white finish combined with a subtle grain is both airy and attractive. Pair with contrasting coloured worktops for maximum impact.





BELLA OPENGRAIN WHITE / STYLE: VENICE

BELLA HALIFAX NATURAL OAK / BELLA MATT GRAPHITE / STYLE: LAZIO

















BELLA LONDON CONCRETE / STYLE: VENICE













BELLA MATT GRAPHITE / STYLE: INTEGRA



















BELLA SATIN WHITE / STYLE: YORK

















BELLA SUPER WHITE ASH / STYLE: MILANO

















Cashmere gives your kitchen the most beautiful lighting, keeping it clean and bright. It can be complemented with simple neutral tones or give it more edge with bolder walls and tiles.

















9999=<u>999</u>9









BELLA MATT PEBBLE / BELLA HALIFAX WHITE OAK / STYLE: CAMBRIDGE



















BELLA MATT TAUPE / STYLE: RICHMOND

BELLA MATT DENIM / BELLA MATT DOVE GREY / STYLE: ALDRIDGE































#### BELLA OAKGRAIN MUSSEL / STYLE: PALERMO









BELLA OAKGRAIN GREY / STYLE: CAMBRIDGE





BELLA CANADIAN MAPLE / STYLE: ASHFORD

















BELLA MATT DOVE GREY / STYLE: TUSCANY



















BELLA VANILLA / STYLE: NEWPORT













BELLA IVORY / STYLE: WESTBURY

















BELLA MOLDAU ACACIA / STYLE: CANTERBURY