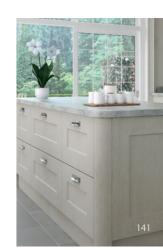

mere gives your kitchen the most beautiful lighting, keeping it clean and bright. It can be complemented with simple neutral tones or give it more edge with bolder walls and tiles.

















9999=<u>999</u>9









BELLA MATT PEBBLE / BELLA HALIFAX WHITE OAK / STYLE: CAMBRIDGE



















BELLA MATT TAUPE / STYLE: RICHMOND

BELLA MATT DENIM / BELLA MATT DOVE GREY / STYLE: ALDRIDGE































#### BELLA OAKGRAIN MUSSEL / STYLE: PALERMO









BELLA OAKGRAIN GREY / STYLE: CAMBRIDGE





BELLA CANADIAN MAPLE / STYLE: ASHFORD

















BELLA MATT DOVE GREY / STYLE: TUSCANY



















BELLA VANILLA / STYLE: NEWPORT













BELLA IVORY / STYLE: WESTBURY

















BELLA MOLDAU ACACIA / STYLE: CANTERBURY

































#### BELLA RANGE

The beauty of Bella is that it's whatever you want it to be. The ultimate in personalisation, it can live in contemporary, classic or traditional kitchens.

You simply mix and match any colour with any style and set your imagination free.





Unless otherwise requested woodgrains are vertical on doors and horizontal on small drawer fronts.















BELLA HIGH GLOSS WHITE

BELLA

IVORY PG 138



BELLA HIGH GLOSS CREAM





MATT DUST

PG 38, 84

MATT BLACK

PG 40-41

GREY

PG 111, 137

BELLA MATT DOVE GREY PG 37, 117, 132



BELLA MATT GRAPHITE











BELLA PORCELAIN WHITE



BELLA SATIN WHITE PG 108



BELLA SUPER WHITE ASH PG 109





MATT

MUSSEL PG 112







MATT CASHMERE PG 113







MATT KOMBU GREEN PG 39



PAINTABLE PG 133

RICHMOND SEGRETO \* SHAKE