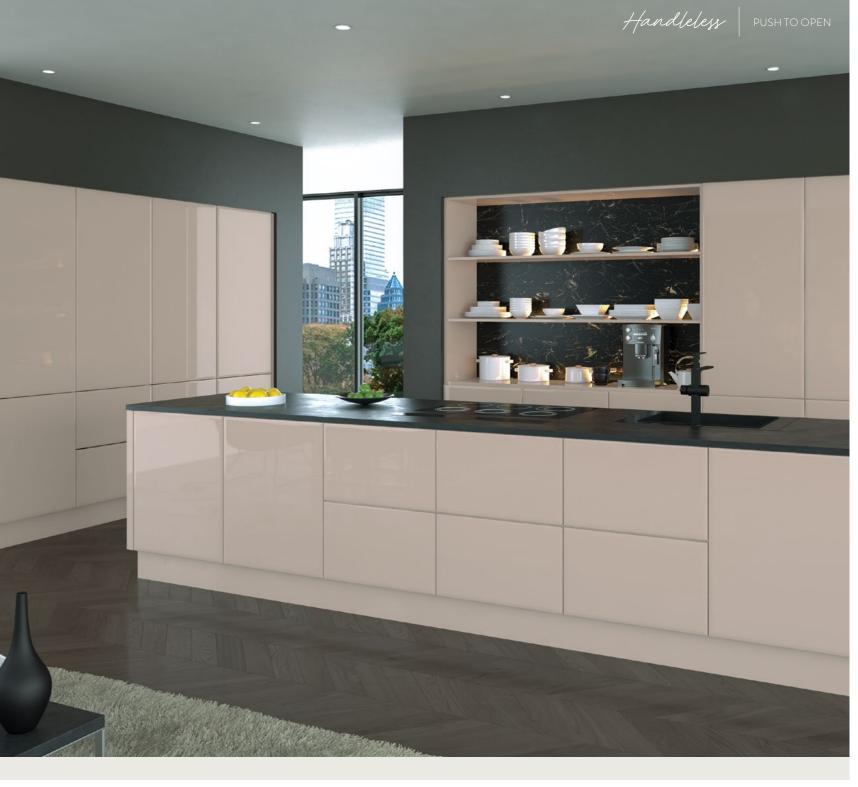

the UK for over 30 years.



#### Just a reminder.

That with our Zurfiz range you have the choice of three edge options. Some exclusions apply, see page 142.



#### Just a reminder.

That with our Bella Range you can mix any colour with any style. Some exclusions apply, see page 146-147.





BELLA MATT DUST GREY / STYLE: RICHMOND

BELLA HALIFAX NATURAL OAK / BELLA MATT KOMBU GREEN / STYLE: SEGRETO















#### FRESH TO IMPRESS

This clean white finish combined with a subtle grain is both airy and attractive. Pair with contrasting coloured worktops for maximum impact.





BELLA OPENGRAIN WHITE / STYLE: VENICE

BELLA HALIFAX NATURAL OAK / BELLA MATT GRAPHITE / STYLE: LAZIO

















BELLA LONDON CONCRETE / STYLE: VENICE













BELLA MATT GRAPHITE / STYLE: INTEGRA



















BELLA SATIN WHITE / STYLE: YORK

















BELLA SUPER WHITE ASH / STYLE: MILANO

















Cashmere gives your kitchen the most beautiful lighting, keeping it clean and bright. It can be complemented with simple neutral tones or give it more edge with bolder walls and tiles.

















9999=<u>999</u>9









BELLA MATT PEBBLE / BELLA HALIFAX WHITE OAK / STYLE: CAMBRIDGE



















BELLA MATT TAUPE / STYLE: RICHMOND

BELLA MATT DENIM / BELLA MATT DOVE GREY / STYLE: ALDRIDGE































#### BELLA OAKGRAIN MUSSEL / STYLE: PALERMO









BELLA OAKGRAIN GREY / STYLE: CAMBRIDGE





BELLA CANADIAN MAPLE / STYLE: ASHFORD

















BELLA MATT DOVE GREY / STYLE: TUSCANY



















BELLA VANILLA / STYLE: NEWPORT