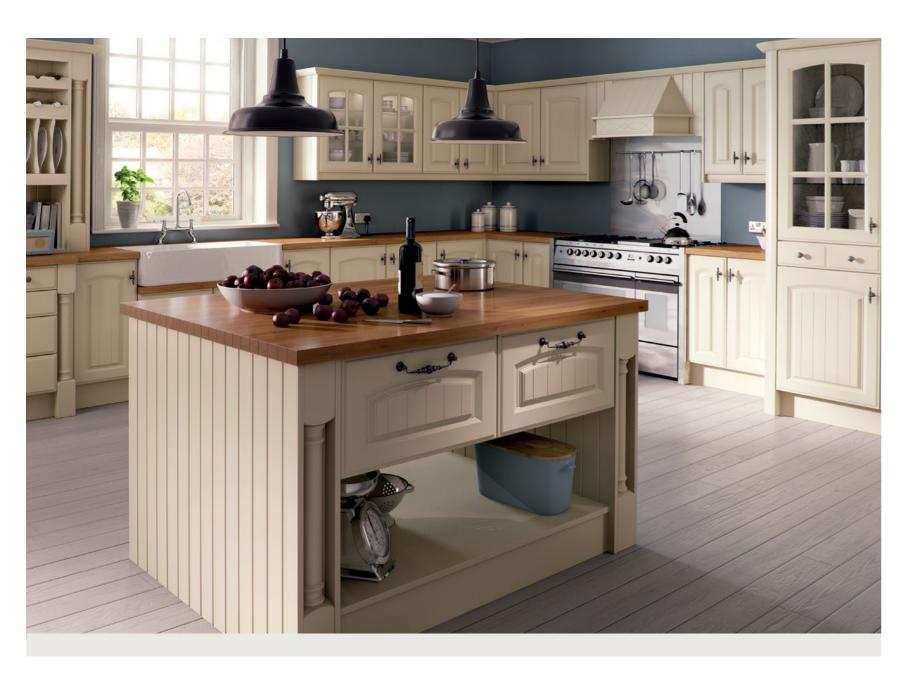

#### Just a reminder.

That with our Bella Range you can mix any colour with any style. Some exclusions apply, see page 146-147.

BELLA MATT DUST GREY / STYLE: RICHMOND

BELLA HALIFAX NATURAL OAK / BELLA MATT KOMBU GREEN / STYLE: SEGRETO