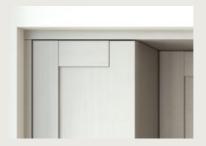

Curved Corner Feature & Tangent Cornice
Available in Wilton
excluding Woodgrain White/Paintable

**Trim Rail shown with Cornice**Available in Ludlow Cream & Wilton

**Internal Corner Post** Available in Lacarre, Rothwell & Malton

**External Corner Post**Available in Lacarre, Rothwell & Malton

**Curved Door**Available in all ranges
excluding Ludlow Gloss Cream

**Internal Curved Doors**Available in Lacarre

Curved Chunky Surround Feature Available in all ranges excluding Ludlow Gloss Ceam, Wilton Woodgrain White/Paintable