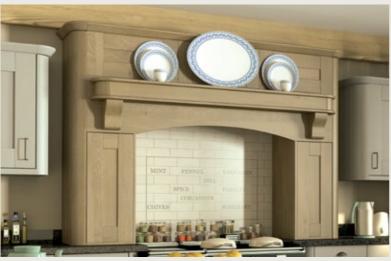

**Plain/T&G Scroll End Panel** (Plain shown) Available in Ludlow Cream & Wilton *excluding Woodgrain White/Paintable* 

Mantle Available in Ludlow Cream & Wilton excluding Woodgrain White/Paintable

**Gun Barrel Pilaster** Available in Wilton excluding Woodgrain White/Paintable