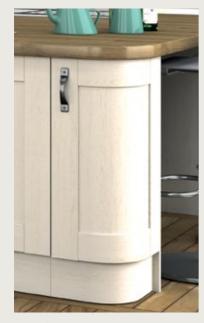

## Pronto By BA

**Tangent Cornice**Available in Camden, Ludlow & Wilton

**Bullnose Cornice/Pelmet** Available in Camden, Ludlow & Wilton

**Chunky Surround Feature** Available in all ranges

**T&G End Panel & Curved Corner Feature**Available in Ludlow Cream & Wilton
excluding Woodgrain White/Paintable

Curved Corner Feature & Tangent Cornice
Available in Wilton
excluding Woodgrain White/Paintable

**Trim Rail shown with Cornice**Available in Ludlow Cream & Wilton

**Internal Corner Post** Available in Lacarre, Rothwell & Malton