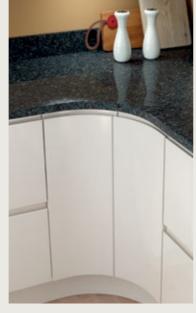

## Pronto By BA

**Tangent Cornice**Available in Camden, Ludlow & Wilton

**Bullnose Cornice/Pelmet** Available in Camden, Ludlow & Wilton

**Chunky Surround Feature** Available in all ranges

**T&G End Panel & Curved Corner Feature**Available in Ludlow Cream & Wilton
excluding Woodgrain White/Paintable

Curved Corner Feature & Tangent Cornice
Available in Wilton
excluding Woodgrain White/Paintable

**Trim Rail shown with Cornice**Available in Ludlow Cream & Wilton

**Internal Corner Post** Available in Lacarre, Rothwell & Malton