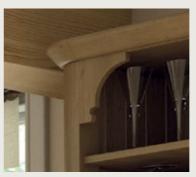

Corner Bracket
Available in Wilton
excluding Woodgrain White/Paintable

Corbel
Available in Ludlow Cream & Wilton
excluding Woodgrain White/Paintable