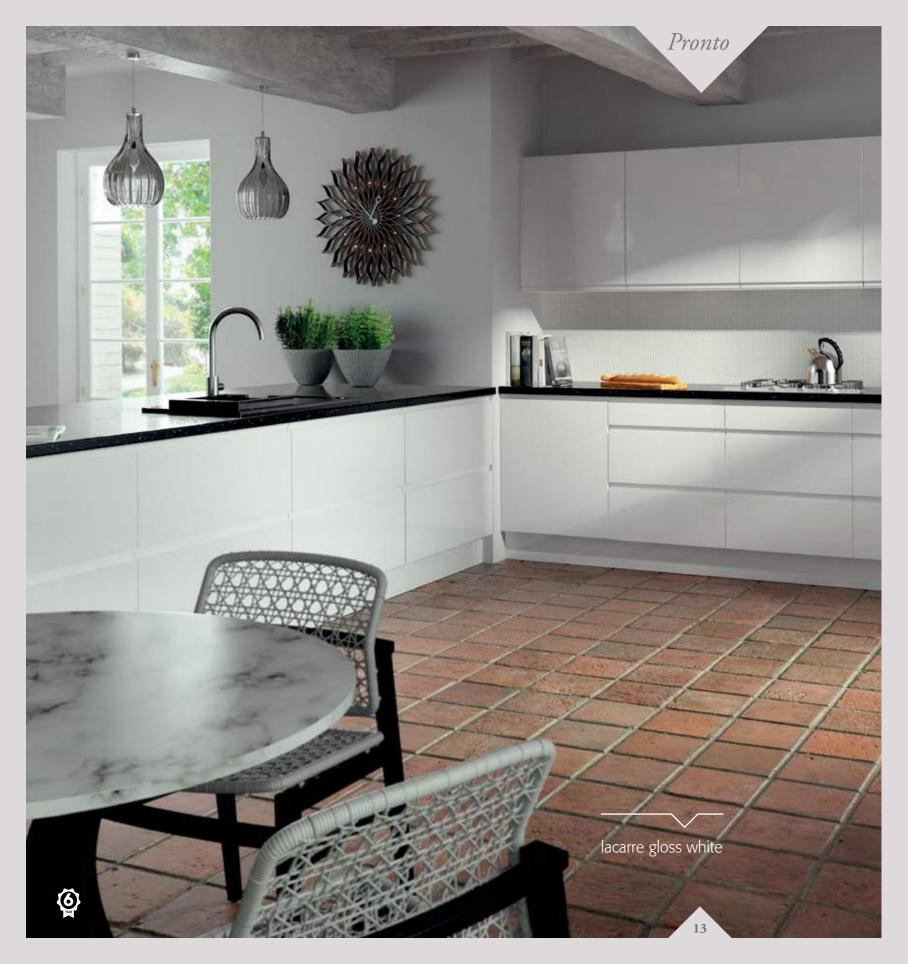

firbeck supergloss cream

Pronto

Winter white and blizzard thick. Pure warmth you can't gloss over

ludlow gloss cream

lacarre gloss light grey

The choice you make, made better.

16

rothwell supermatt cashmere, rothwell supermatt dust grey, malton stone elm