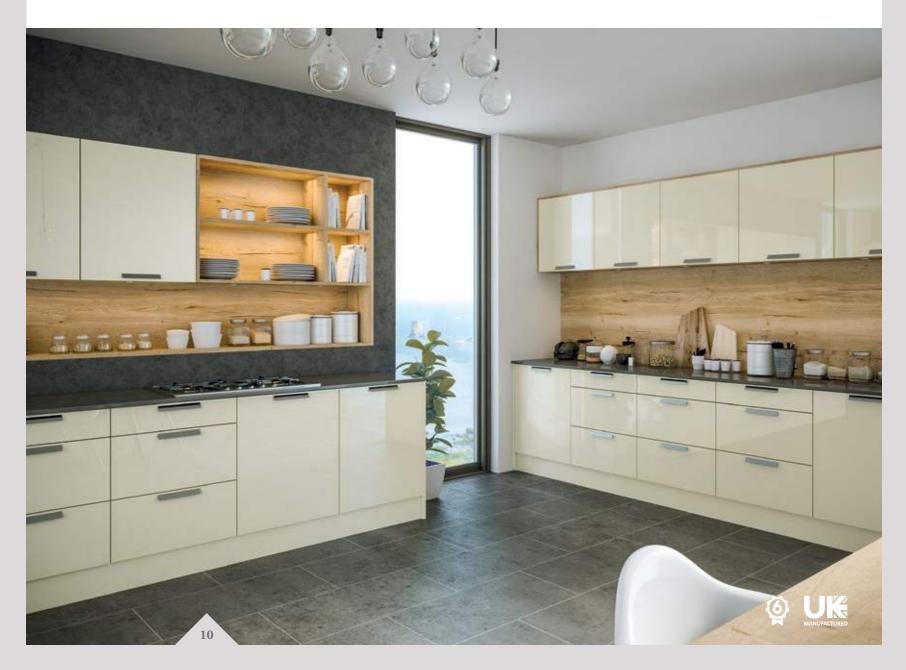

firbeck supergloss cream

Pronto

Winter white and blizzard thick. Pure warmth you can't gloss over

ludlow gloss cream

lacarre gloss light grey

The choice you make, made better.

16

rothwell supermatt cashmere, rothwell supermatt dust grey, malton stone elm