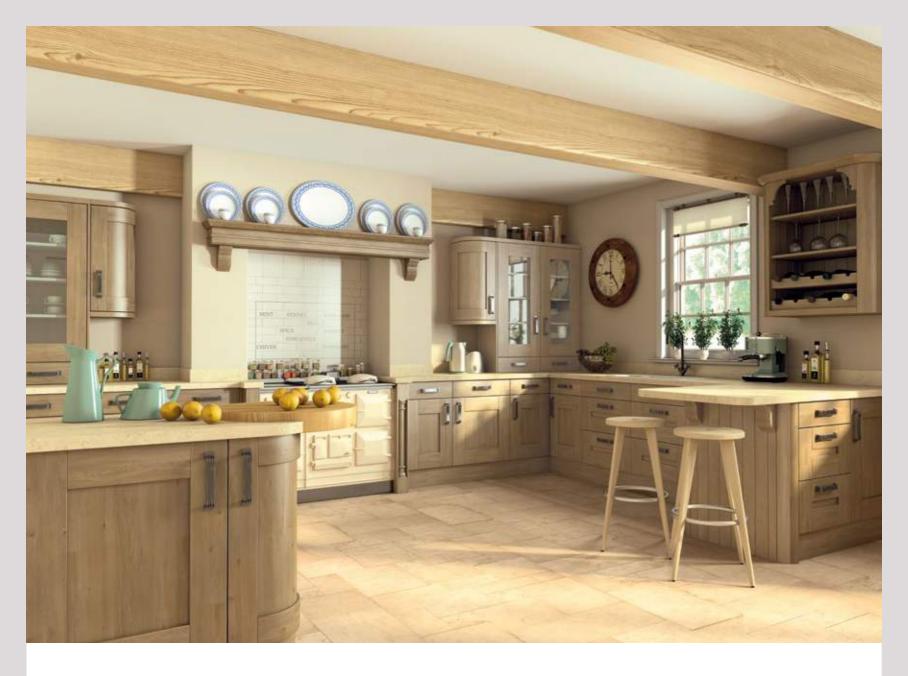

You can tell it's special by the tingling of your thumbs.

malton hemlock nordic

malton natural elm, lacarre gloss cream

malton lava elm

ludlow cream

wilton oakgrain cream

Pronto

wilton oakgrain dakkar