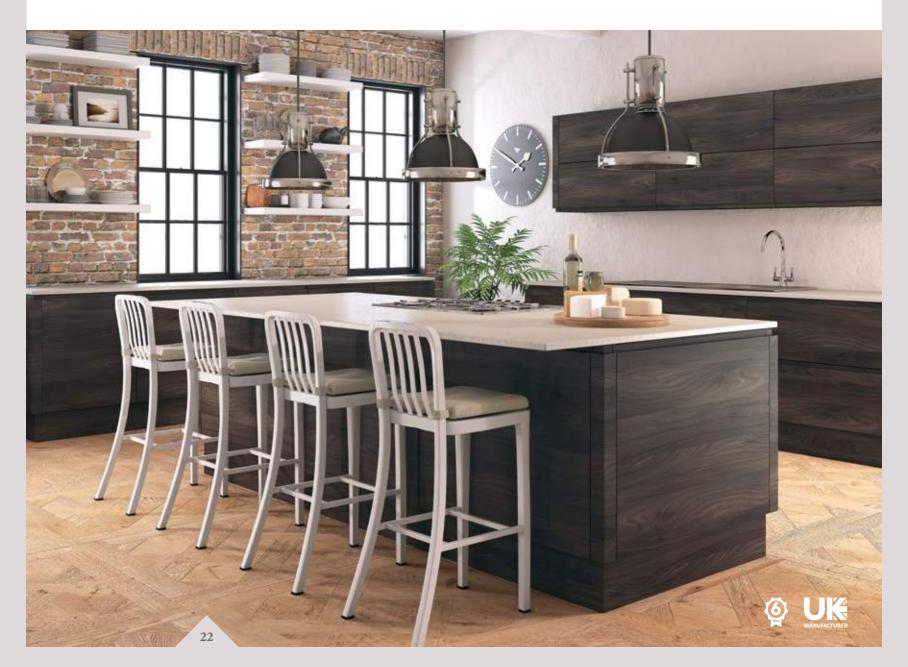

firbeck supergloss cream

Pronto

Winter white and blizzard thick. Pure warmth you can't gloss over

ludlow gloss cream

lacarre gloss light grey

The choice you make, made better.

16

rothwell supermatt cashmere, rothwell supermatt dust grey, malton stone elm