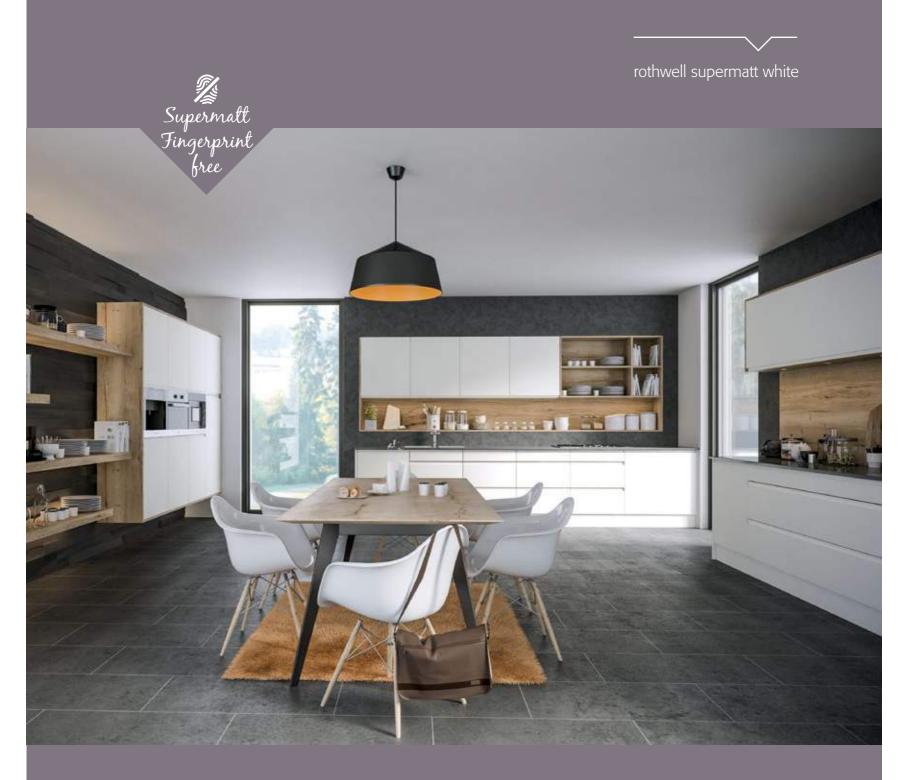

firbeck supergloss cream

Pronto

Winter white and blizzard thick. Pure warmth you can't gloss over

ludlow gloss cream

lacarre gloss light grey

The choice you make, made better.

16

rothwell supermatt cashmere, rothwell supermatt dust grey, malton stone elm