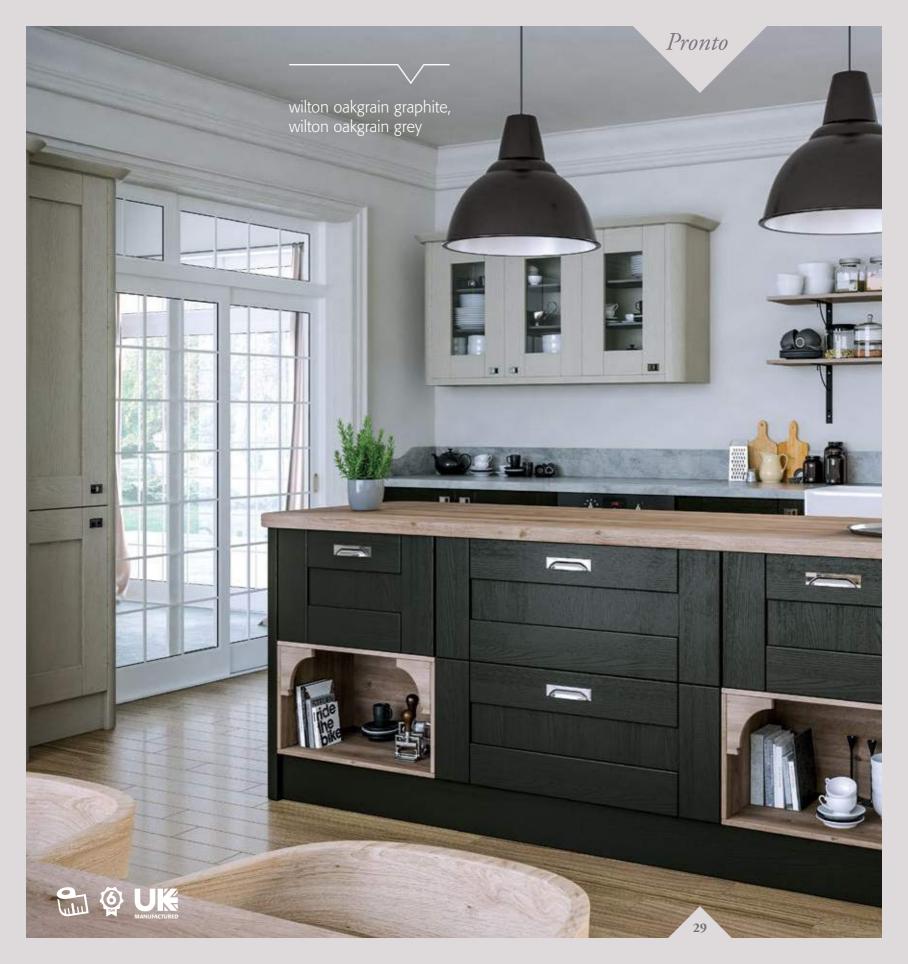

| 8 - 31       |
| Pronto Accessories    | 111 - 112    |
| Handle Options        | 122 - 125    |
| Storage Options       | 126          |





7

MANUFACTURED MADE in the UK

 $\mathbf{6}$ 

6 Year Guarantee



0

C

50

-







firbeck supergloss cream



Pronto

Winter white and blizzard thick. Pure warmth you can't gloss over









ludlow gloss cream















lacarre gloss light grey



The choice you make, made better.



16



rothwell supermatt cashmere, rothwell supermatt dust grey, malton stone elm











You can tell it's special by the tingling of your thumbs.



malton hemlock nordic









malton natural elm, lacarre gloss cream





malton lava elm









ludlow cream











wilton oakgrain cream





Pronto











wilton oakgrain dakkar







Dacha kitchen style, a hint of the east and the black sea.

wilton odessa oak