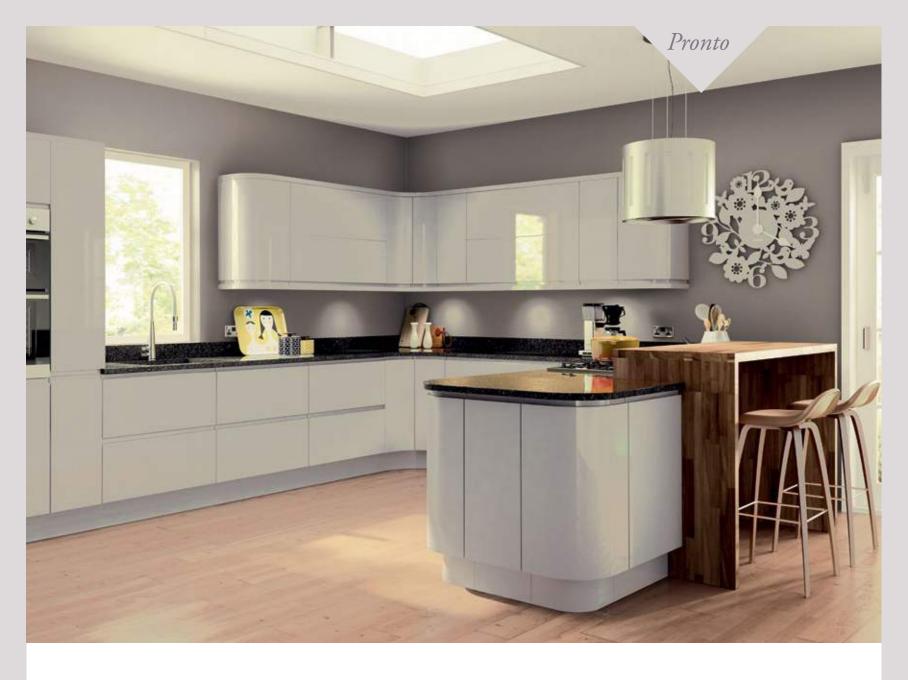

firbeck supergloss cream

Pronto

Winter white and blizzard thick. Pure warmth you can't gloss over

ludlow gloss cream

lacarre gloss light grey

The choice you make, made better.

16

rothwell supermatt cashmere, rothwell supermatt dust grey, malton stone elm