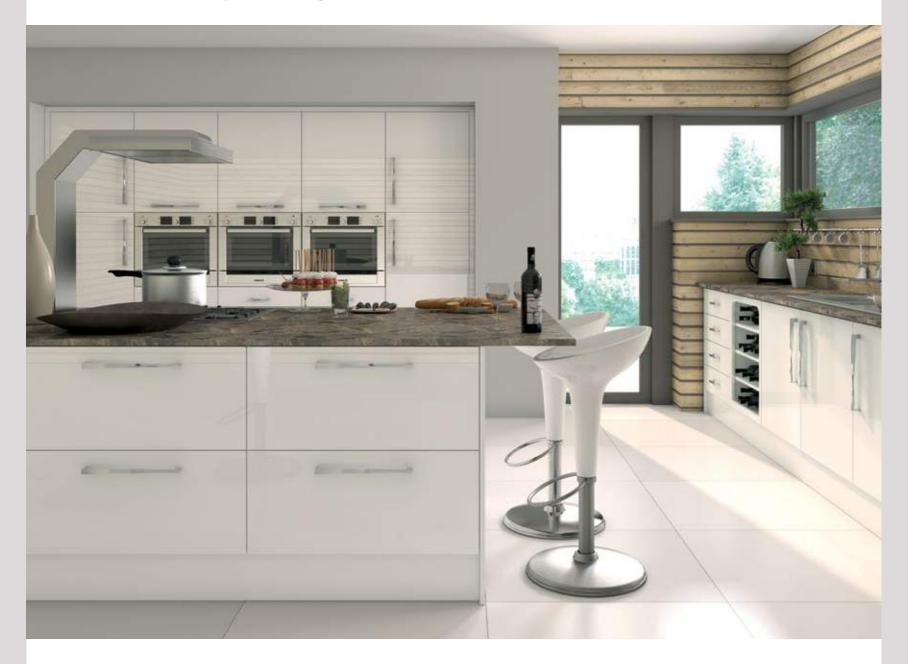

Pronto By By

If you see it & you like it, you can get it!

Among countless kitchen choices, if you see it, and you like it, you can have it. If you can't decide but must. If you don't know which of the 24 beautiful colours you prefer.

## The decision made. Pronto.

| Pronto Range Overview | <i>6 - 7</i> |
|-----------------------|--------------|
| Pronto Range          | 8 - 31       |
| Pronto Accessories    | 111 - 112    |
| Handle Options        | 122 - 125    |
| Storage Options       | 126          |





7

MANUFACTURED MADE in the UK

 $\mathbf{6}$ 

6 Year Guarantee



0

C

50

-







firbeck supergloss cream



Pronto

Winter white and blizzard thick. Pure warmth you can't gloss over









ludlow gloss cream















lacarre gloss light grey



The choice you make, made better.



16



rothwell supermatt cashmere, rothwell supermatt dust grey, malton stone elm











You can tell it's special by the tingling of your thumbs.



malton hemlock nordic









malton natural elm, lacarre gloss cream





malton lava elm









ludlow cream











wilton oakgrain cream





Pronto











wilton oakgrain dakkar







Dacha kitchen style, a hint of the east and the black sea.

wilton odessa oak