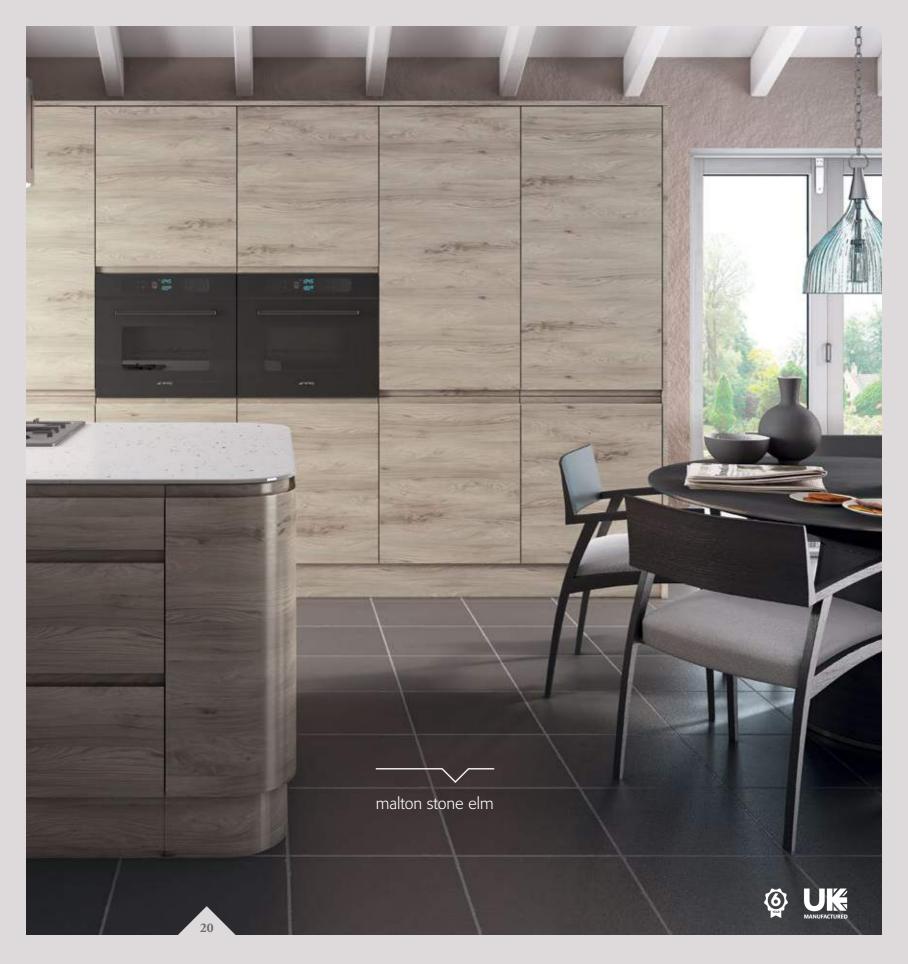

firbeck supergloss cream

Pronto

Winter white and blizzard thick. Pure warmth you can't gloss over

ludlow gloss cream

lacarre gloss light grey

The choice you make, made better.

16

rothwell supermatt cashmere, rothwell supermatt dust grey, malton stone elm