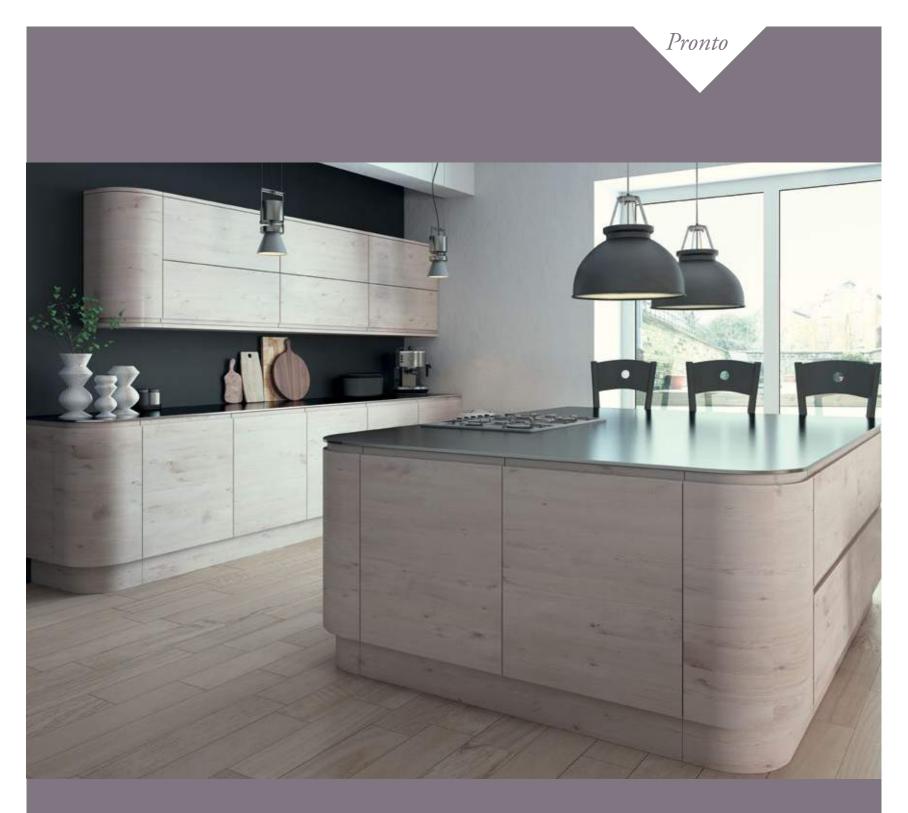

firbeck supergloss cream

Pronto

Winter white and blizzard thick. Pure warmth you can't gloss over

ludlow gloss cream

lacarre gloss light grey

The choice you make, made better.

16

rothwell supermatt cashmere, rothwell supermatt dust grey, malton stone elm