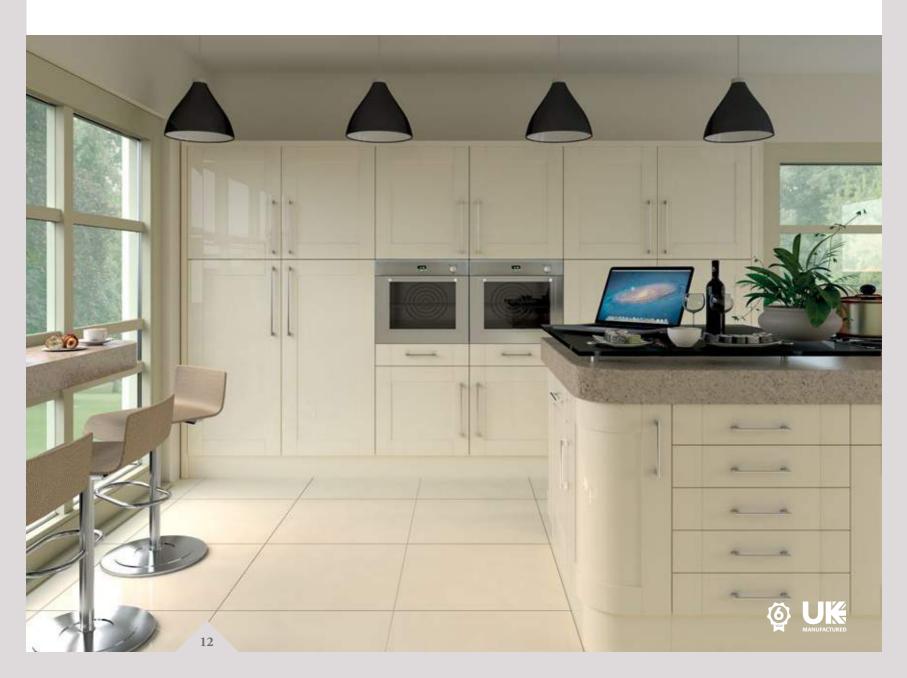

firbeck supergloss cream

Pronto

Winter white and blizzard thick. Pure warmth you can't gloss over

ludlow gloss cream

lacarre gloss light grey

The choice you make, made better.

16

rothwell supermatt cashmere, rothwell supermatt dust grey, malton stone elm